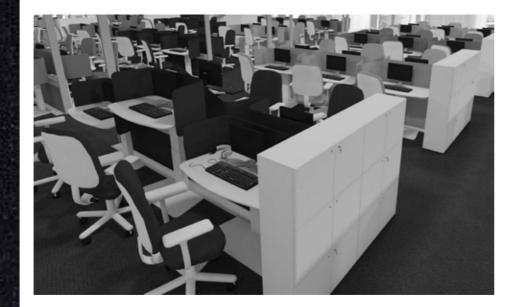

#### ME.OS

MeOs is the concept whereby privacy needs meets communication. MeOs is a self standing panel system characterized by continuously straight and corner lines, which can be easily combined and integrated with all MeWork products in creating open areas and comfortable workstations.

Configurable with many shapes and finishing, its innovative engineering systems allows for

CUPS aka Control Unit Panel Systems is a link-hiding, multi tasking, fully accessorizable self standing panel system which allows users to integrate any sort of technological device or accessories.

 $\bigcirc$ 

27

The accessories can be placed both inside and outside, as well as all around the profile; which is developed precisely for this functionality. CUPS can also be configured linearly with connecting bases, to allow wiring to be distributed evenly and to remain hidden.