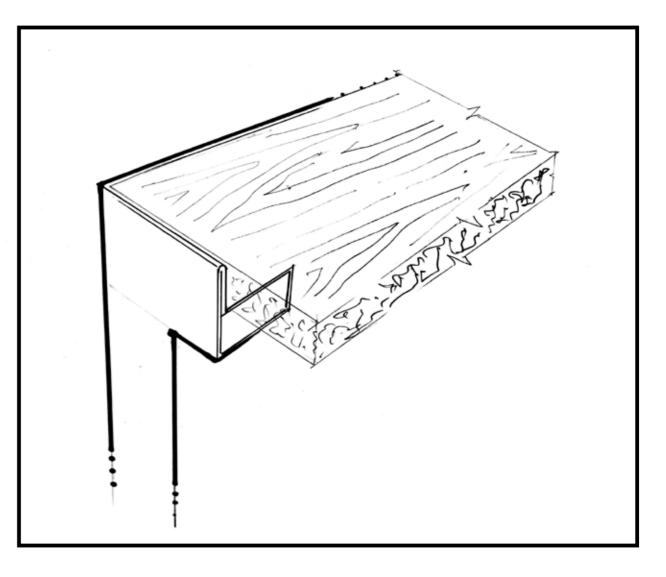

#### **ME.35**

Me35 is glass, transparency, brightness, lightness and opening: these are the main features of a partition wall suitable for the current trends in architectural design and interior design, which require large spaces for meeting and communication places without losing functionality and privacy. Me35 combines the transparency and elegance of glass with the practicality of the equipped partition wall. The design is minimalist. Although the peri- meter profile is of a reduced size, however Me35 accept a setting of 15 mm. for floors not homogeneous. The single glass is installed in a very easy, fast and in safe way; and after a quick adjustment, the installation is completed by a small covering profile fixed with a snap.