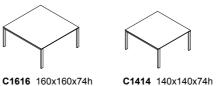

T126 120+120x60x74h T147 140+140x70x74h trifoglio clover

modulistica tavoli riunione meeting tables forms

C1816 180x160x74h

C2016 200x160x74h

C2216 220x160x74h

D1212 120x120x74h

D1412 140x120x74h

D1612 160x120x74h

D1812 180x120x74h

D2012 200x120x74h

D2212 220x120x74h

tavolo allineato P120

aligned table D120

tavolo P160

table D160

C1414 140x140x74h C1614 160x140x74h C1814 180x140x74h C2014 200x140x74h C2214 220x140x74h tavolo P140 table D140

C1412 140x120x74h C1612 160x120x74h C1812 180x120x74h C2012 200x120x74h C2212 220x120x74h tavolo P120

table D120

E1010 100x100x74h E1212 120x120x74h tavolo free-standing free-standing table

E0606 60x60x40h