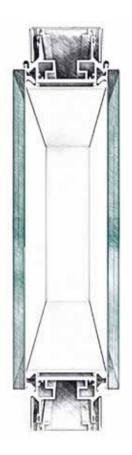

#### **ME.35**

Me35 is glass, transparency, brightness, lightness and opening: these are the main features of a partition wall suitable for the current trends in architectural design and interior design, which require large spaces for meeting and communication places without losing functionality and privacy. Me35 combines the transparency and elegance of glass with the practicality of the equipped partition wall. The design is minimalist. Although the peri- meter profile is of a reduced size, however Me35 accept a setting of 15 mm. for floors not homogeneous. The single glass is installed in a very easy, fast and in safe way; and after a quick adjustment, the installation is completed by a small covering profile fixed with a snap.