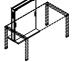

CUPS aka Control Unit Panel Systems is a link-hiding, multi tasking, fully accessorizable self standing panel system which allows users to integrate any sort of technological device or accessories.

 $\bigcirc$ 

27

The accessories can be placed both inside and outside, as well as all around the profile; which is developed precisely for this functionality. CUPS can also be configured linearly with connecting bases, to allow wiring to be distributed evenly and to remain hidden.

CUPS can also become a base for meeting tables or be an open meeting system by itself.

Its linear and monolithic design makes it one of the best options for multipurpose systems; due to its vast accommodating features, such as screen integrations.