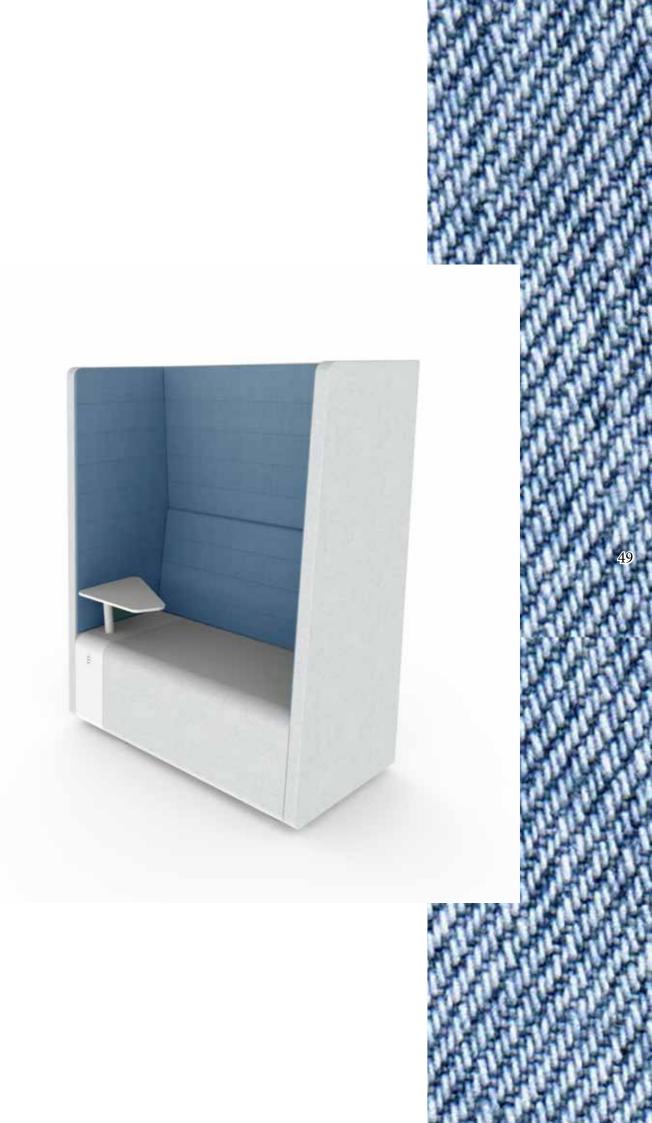

*Chairs:* FLASH by Cerantola Italy - VOYAGER - DININHO by Max Design Italy *Partition:* ME.AIR *Desk System:* ME.DR

#### ME. AIR

Engineering, innovation and design are the characteristics of MeAir, which create private spaces without sacrificing transparency. Based on functionality MeAir's aluminum profiles allow to glass or solid panels and doors, to create a seamless, unobstructed floating enclosure.

The name Air is referred to it's final looking as all glass partition looks like be suspended in the air.

- Opposites that cannot exist.
- Attraction. •
- Complementarity. Strong visual impact