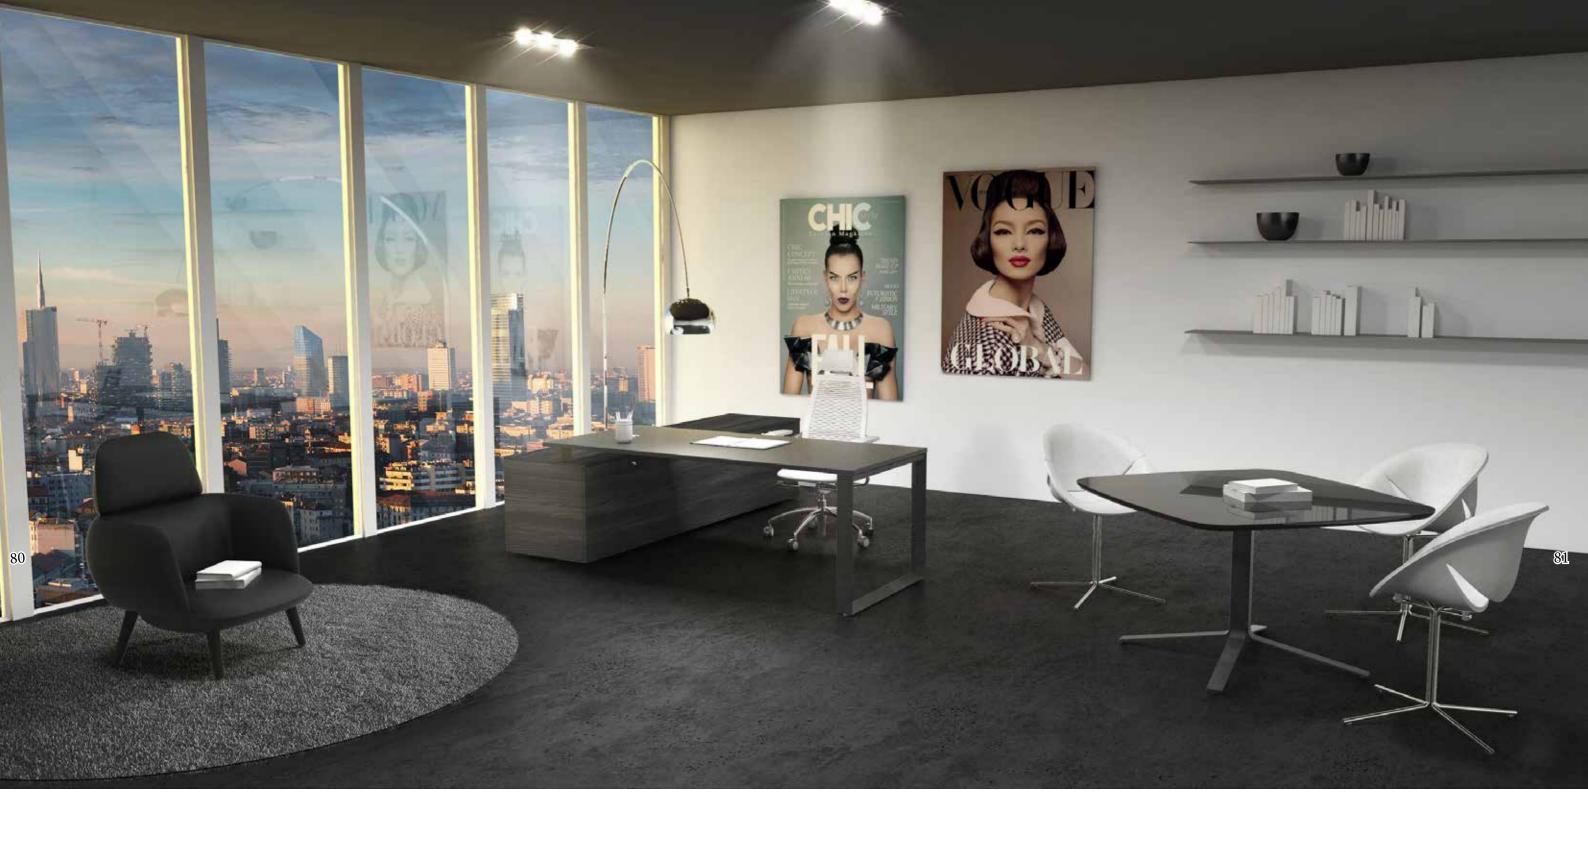

### ME.DR

82

Me.Dr is a modern and functional furniture line entirely dedicated for the executive office, due to its captivating aesthetic effect. Me.Dr is the product of modern furniture with a soft touch of elegant contrasts.