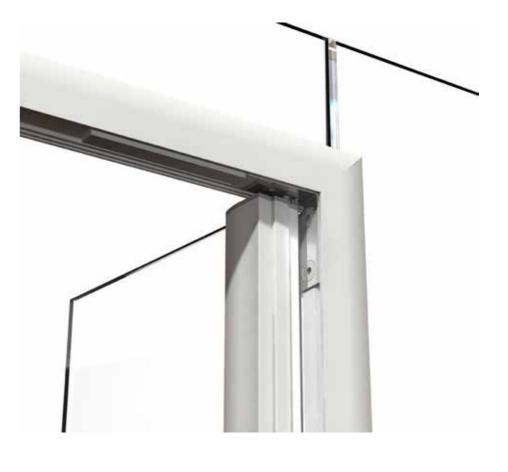

#### **ME.35**

Me35 is glass, transparency, brightness, lightness and opening: these are the main features of a partition wall suitable for the current trends in architectural design and interior design, which require large spaces for meeting and communication places without losing functionality and privacy. Me35 combines the transparency and elegance of glass with the practicality of the equipped partition wall. The design is minimalist. Although the peri- meter profile is of a reduced size, however Me35 accept a setting of 15 mm. for floors not homogeneous. The single glass is installed in a very easy, fast and in safe way; and after a quick adjustment, the installation is completed by a small covering profile fixed with a snap.