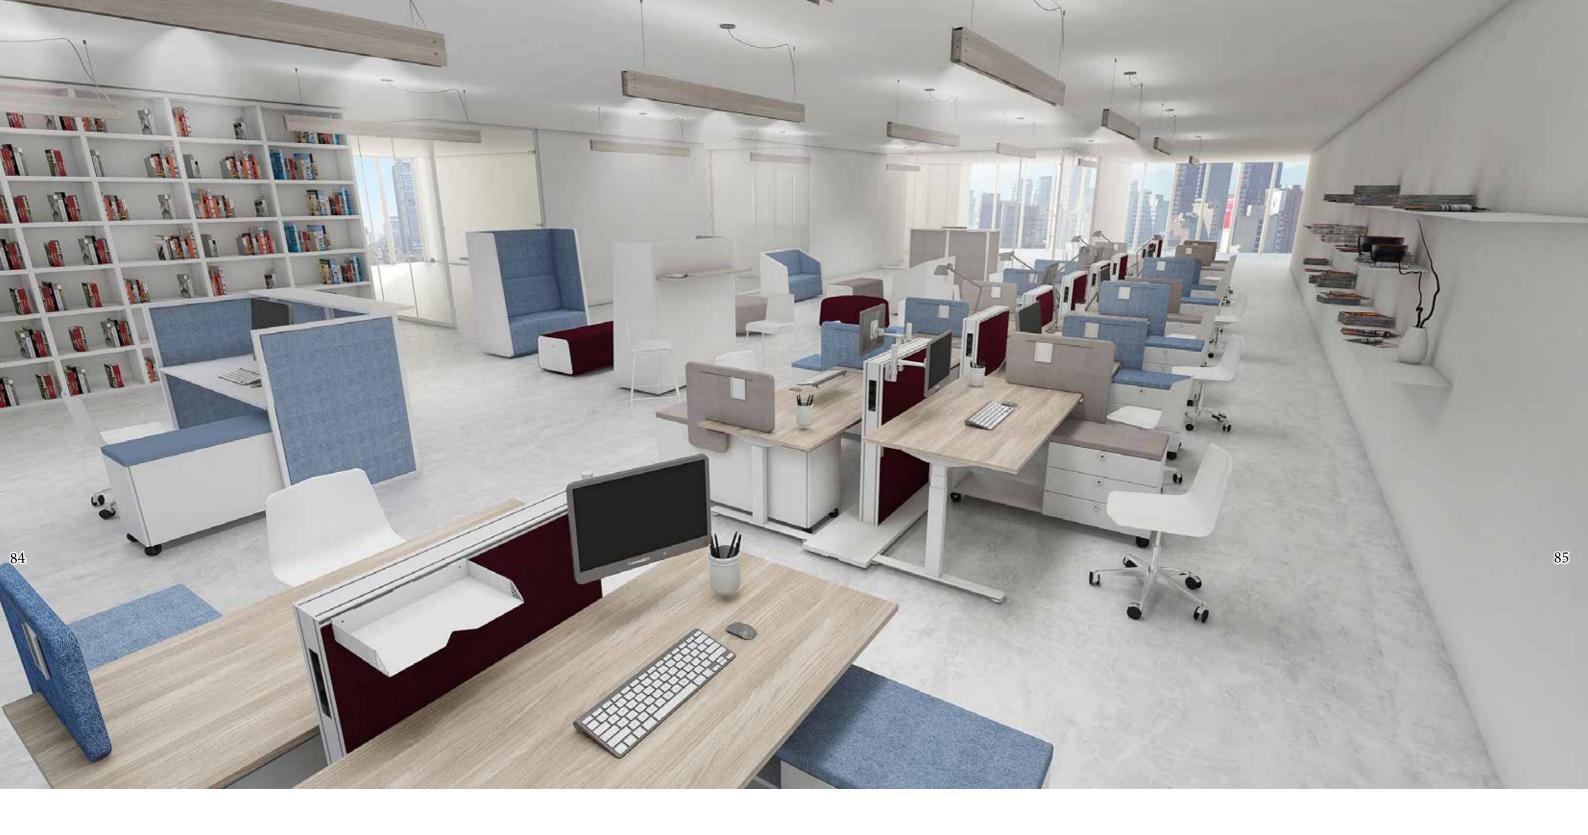

*Chairs:* STRATOS by Max Design Italy *Screen and Panel system*: Me.Space *Sofa Family :* LINKS *Storage*: CHICAGO *Control Unit System:* CUPS *Desk System:* ME.HA

Technology and the need for collaboration drive people to work anywhere, in a variety of postures. me.ha provide access to power and data within group and social spaces. Me.Ha height-adjustable tables and benching applications provide ergonomic solutions that give people the choice to sit or stand in various height and positions, as to guarantee the maximum comfort and flexibility during the whole working day.

#### "WORKING FOR OFFICE ENVIRONMENT"

Privacy panels, linearly combinable one each other, creating a 90° corner, are ideal to guarantee the right privacy for many areas (banks, airports, public spaces, shopping malls, hotels, etc.). Their easy assembly and their design, characterized by a perimetrical aluminum profile, makes it useful and easy to customize a wide range of configurations as to meet every requirement.