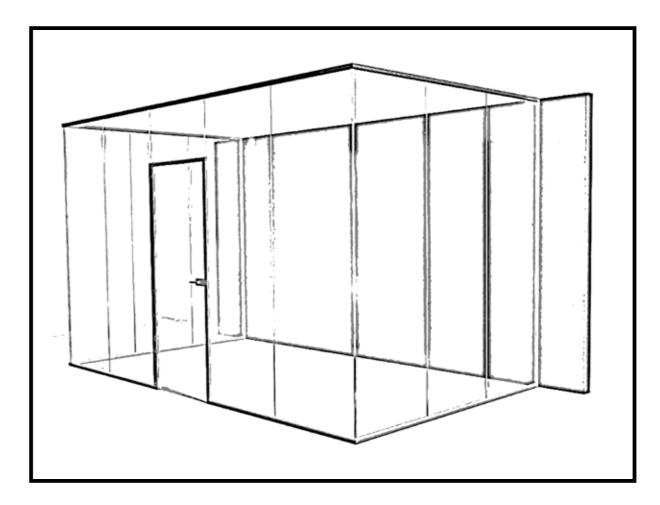

#### **ME.35**

Me35 is glass, transparency, brightness, lightness and opening: these are the main features of a partition wall suitable for the current trends in architectural design and interior design, which require large spaces for meeting and communication places without losing functionality and privacy. Me35 combines the transparency and elegance of glass with the practicality of the equipped partition wall. The design is minimalist. Although the peri- meter profile is of a reduced size, however Me35 accept a setting of 15 mm. for floors not homogeneous. The single glass is installed in a very easy, fast and in safe way; and after a quick adjustment, the installation is completed by a small covering profile fixed with a snap.