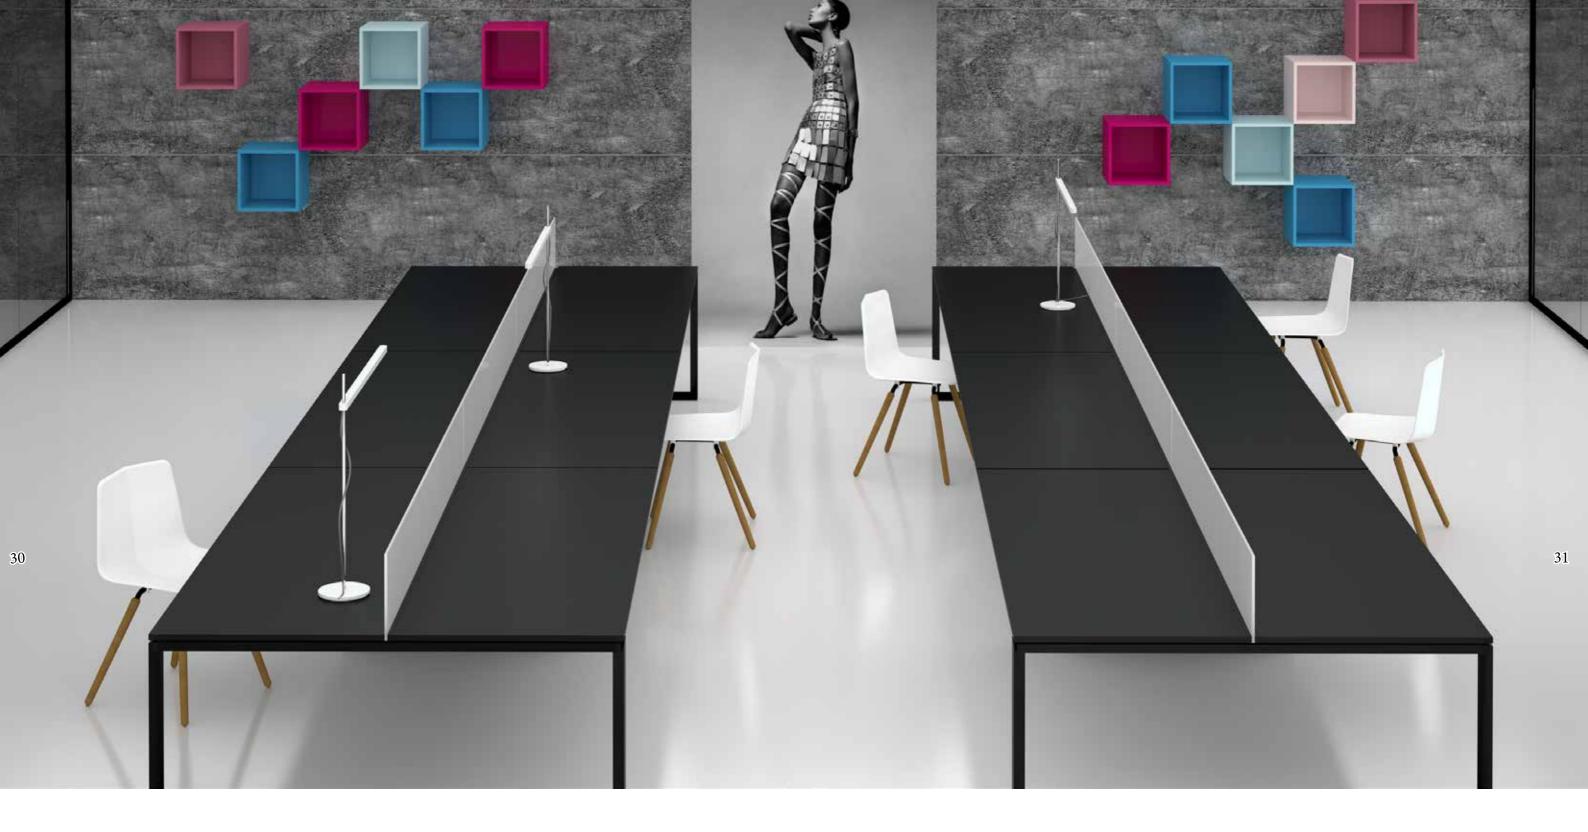

### What is common between fashion and furniture design?...

These are the two key sectors of creativity that had been the influence of one another since the beginning for both trends and styles.

*Chairs:* SO HAPPY by Max Design Italy *Storage:* BASIC *Partition:* ME.35 *Desk System:* ME.RET

#### ME.RET

MeRet is a full system that integrates coherence and functionality in operative and formal open spaces, making them elegant and efficient. The minimal design is founded on the monolithic side of the rectangle section, to ensure that the product is compact and light in every aspect. Highly customizable, with different layouts and color combinations allows for the work-spaces to be functional and adaptable to different uses; from single desk to a group working layout with multiple desk. The MeRet is a modular and efficient system composed of simple elements useful in creating multiple and complex working stations.

The MeRet can also be used in multiple other combinations provided by MeWorks for a truly personalized workspace. This ideally also allows for efficient space organization to ensure that every inch of space is being utilized.