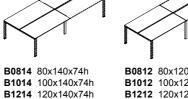

B0816 80x160x74h B1016 100x160x74h B1216 120x160x74h B1416 140x160x74h B1616 160x160x74h B1816 180x160x74h B2016 200x160x74h B2216 220x160x74h bench allineato P160

aligned bench D160

B1414 140x140x74h

B1614 160x140x74h

B1814 180x140x74h

B2014 200x140x74h

B2214 220x140x74h

bench allineato P140

aligned bench D140

B0812 80x120x74h B1012 100x120x74h B1212 120x120x74h B1412 140x120x74h B1612 160x120x74h B1812 180x120x74h B2012 200x120x74h B2212 220x120x74h bench allineato P120 aligned bench D120