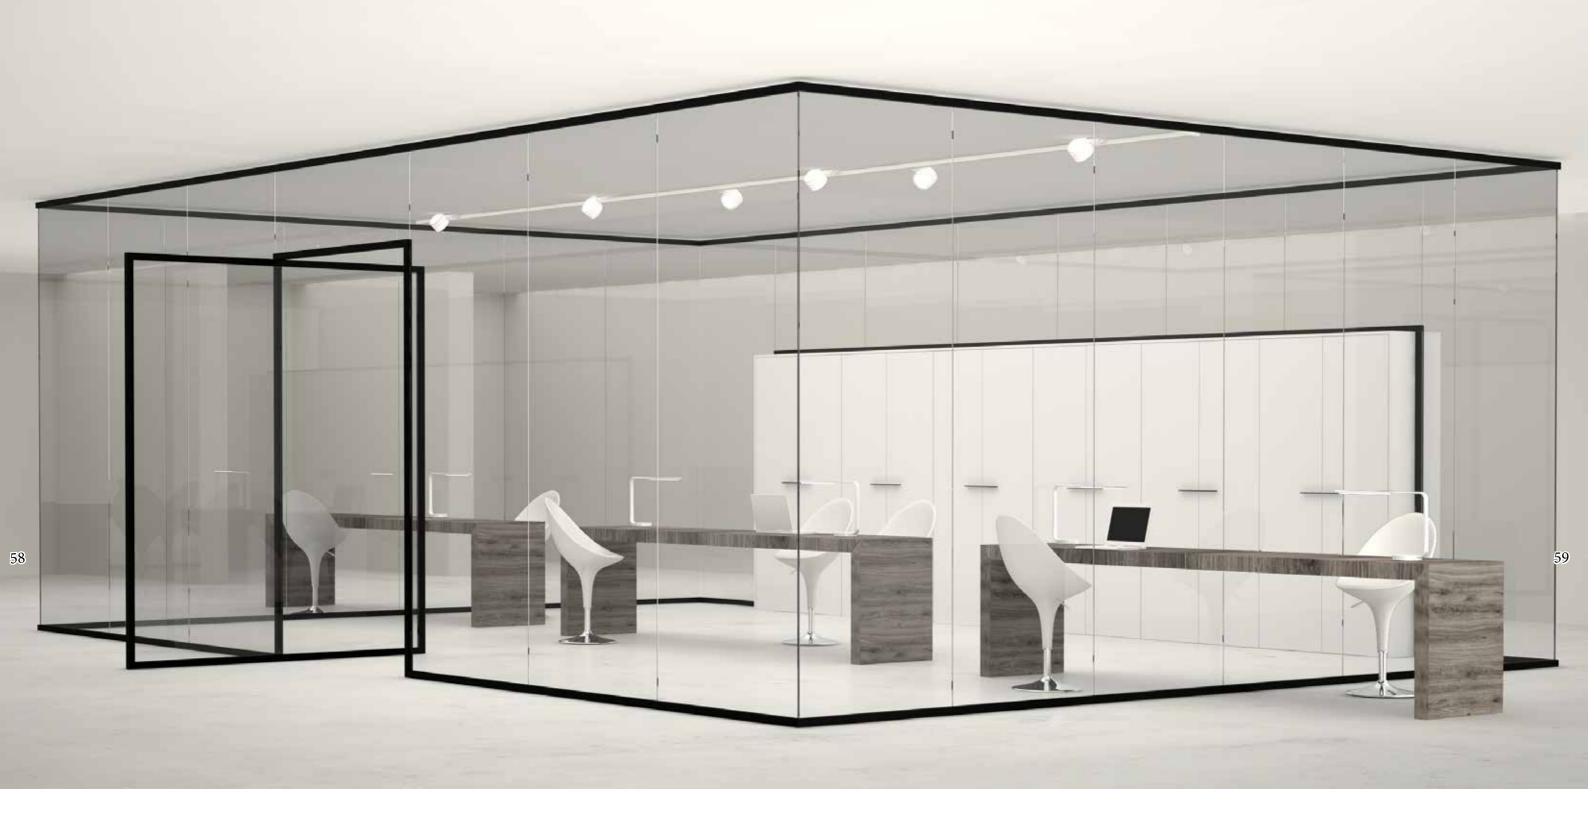

*"Color12016* ``

Quarz pink & Serenity light blue

*Chairs: STRATOS* by Max Design Italy *Desk System:* ME.TRI

#### ME.TRI

Advanced functionalities, clean design and extreme flexibility are the main characteristics of the brand new MeTri collection.

The product is based on a solid structure compose by perimetrical traverses and joint points for leg storage. These are based on a functional profile created by MeWork and represents the core concept for the product. The profile allows for accessories such as return-cable, PC, Printing machines or any other element to be integrated. MeTri is available in a single table, teamtable and bench configurations.