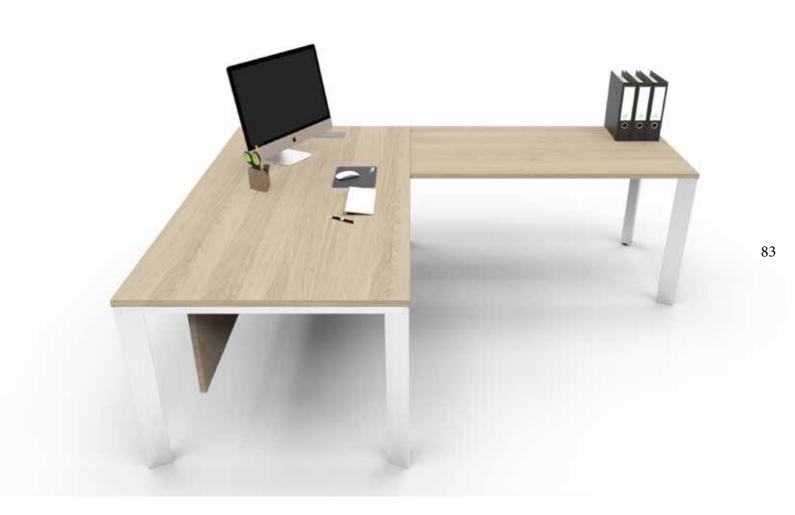

*Chairs:* STRATOS by Max Design Italy *Screen and Panel system*: Me.Space *Sofa Family :* LINKS *Storage*: CHICAGO *Control Unit System:* CUPS *Desk System:* ME.HA

Technology and the need for collaboration drive people to work anywhere, in a variety of postures. me.ha provide access to power and data within group and social spaces. Me.Ha height-adjustable tables and benching applications provide ergonomic solutions that give people the choice to sit or stand in various height and positions, as to guarantee the maximum comfort and flexibility during the whole working day.