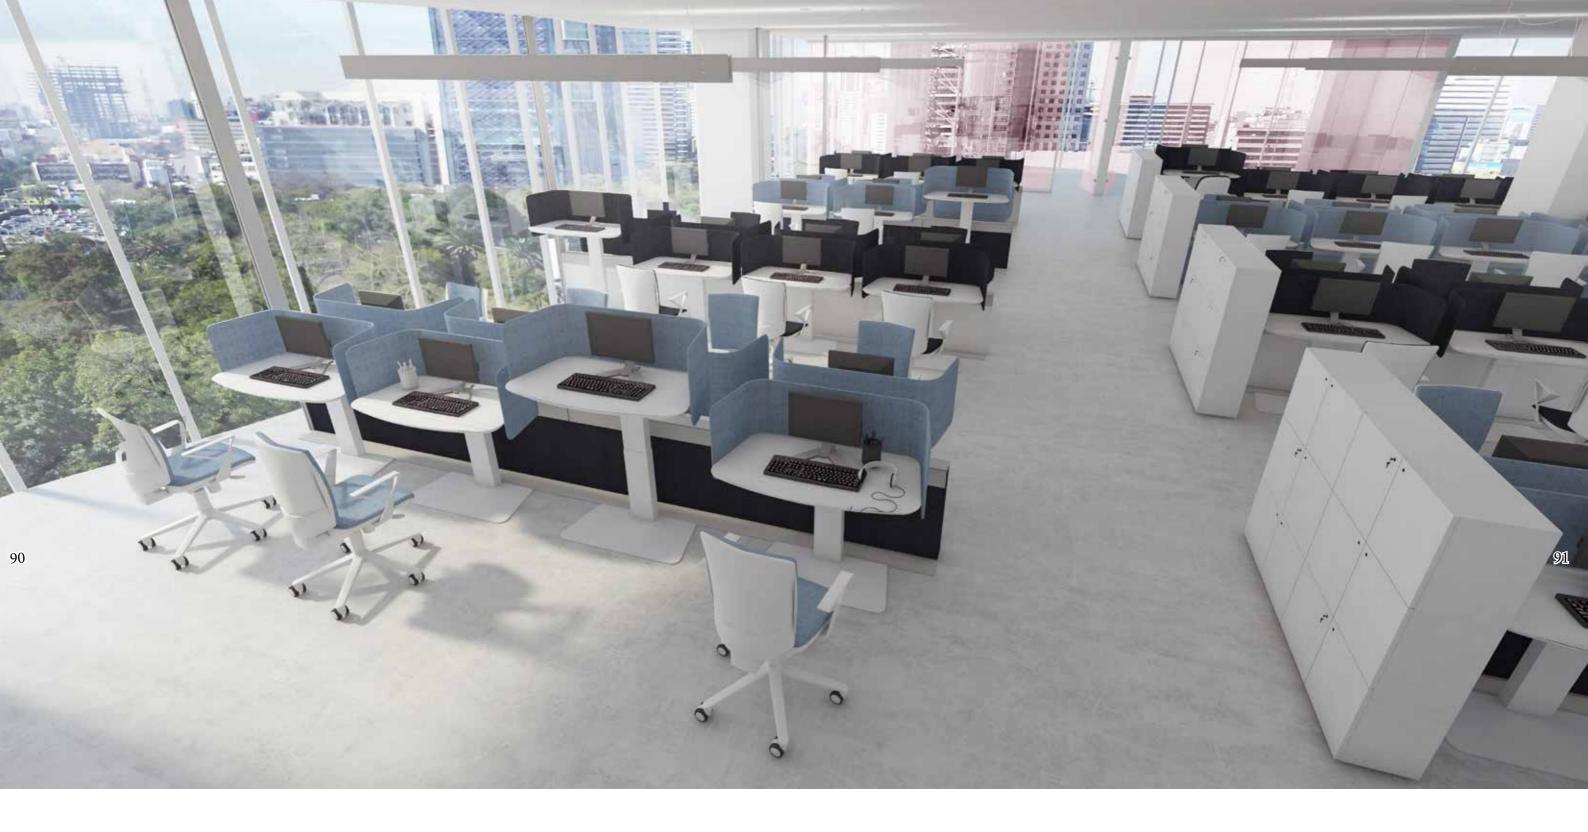

# PRODUCT /

*Chairs:* RICCIOLINA by Max Design Italy *Panel System:* ME.OS *Storage:* CHIC *Partition:* ME.35 *Desk System:* ME.DR

more levels to be added and elevated to deliver a dynamic and efficient solution for all evolving office spaces.

Me.Space panels and upholsteries are the finishing touches to be added onto the MeOs; and is available in many colors and materials to be personalized.

#### ME.OS

MeOs is the concept whereby privacy needs meets communication. MeOs is a self standing panel system characterized by continuously straight and corner lines, which can be easily combined and integrated with all MeWork products in creating open areas and comfortable workstations.

Configurable with many shapes and finishing, its innovative engineering systems allows for