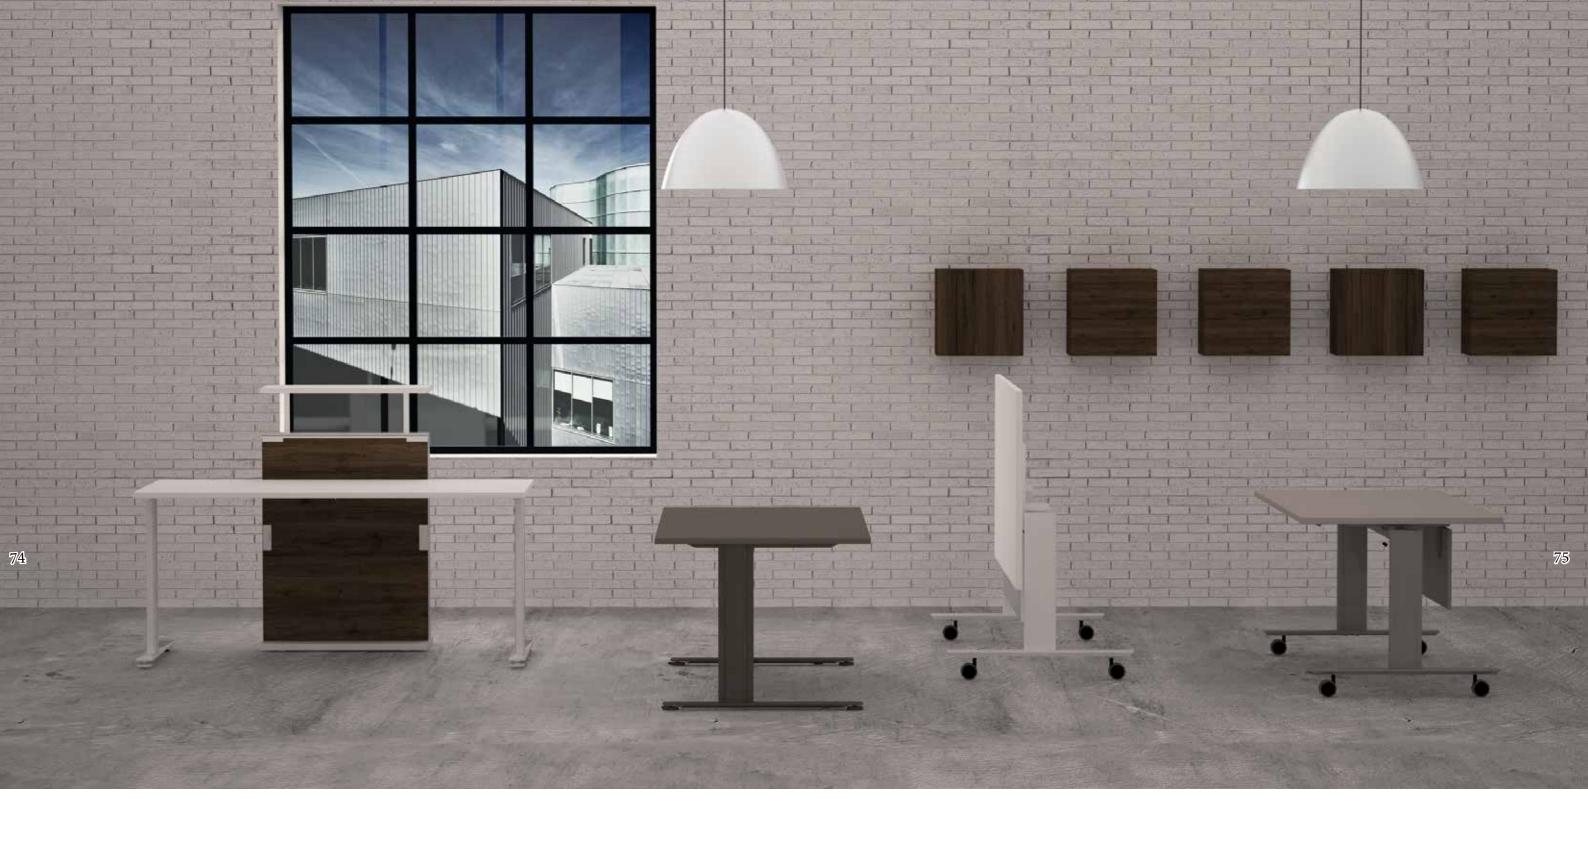

ME.SWITCH defines the shape of the table -the heart- with a single line. A structural perimeter, light yet strong; simple and impactful.

*Control Unit System:* CUPS *Desk System:* ME.T2 - ME.FLIP

#### ME.T2

The new series MeT2 is an elegant entry level solution that allows for flexibility.

The product is characterized by the extreme simplicity of the leg design that can be further accessorized with a coloured tray.

#### ME.FLIP

meeting point according to the user's specific needs. It can be stacked easily; and is mobile. The single foldable flip-up mechanism allows the table to be folded easily.