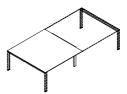

#### ME.RET

MeRet is a full system that integrates coherence and functionality in operative and formal open spaces, making them elegant and efficient. The minimal design is founded on the monolithic side of the rectangle section, to ensure that the product is compact and light in every aspect. Highly customizable, with different layouts and color combinations allows for the work-spaces to be functional and adaptable to different uses; from single desk to a group working layout with multiple desk. The MeRet is a modular and efficient system composed of simple elements useful in creating multiple and complex working stations.

The MeRet can also be used in multiple other combinations provided by MeWorks for a truly personalized workspace. This ideally also allows for efficient space organization to ensure that every inch of space is being utilized.