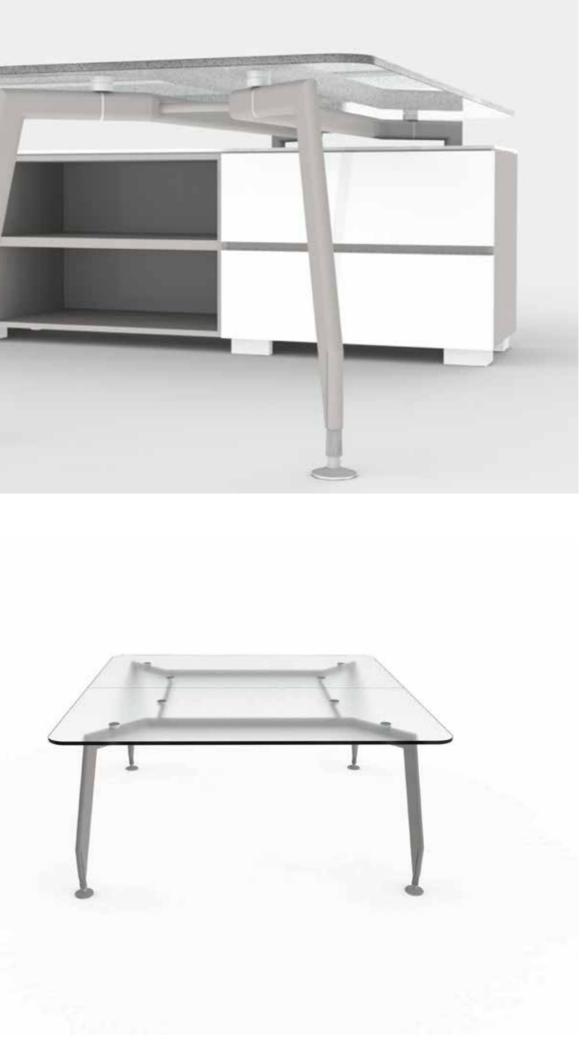

#### ME.RET

MeRet is a full system that integrates coherence and functionality in operative and formal open spaces, making them elegant and efficient. The minimal design is founded on the monolithic side of the rectangle section, to ensure that the product is compact and light in every aspect. Highly customizable, with different layouts and color combinations allows for the work-spaces to be functional and adaptable to different uses; from single desk to a group working layout with multiple desk. The MeRet is a modular and efficient system composed of simple elements useful in creating multiple and complex working stations.

The MeRet can also be used in multiple other combinations provided by MeWorks for a truly personalized workspace. This ideally also allows for efficient space organization to ensure that every inch of space is being utilized.

The product also allows for full customization in sizes to meet the needs of clients.

*Chairs:* STRATOS by Max Design Italy - X3 by Max Design Italy *Panel System:* ME.OS *Storage:* STYLE *Control Unit System:* CUPS *Desk System:* ME.HA