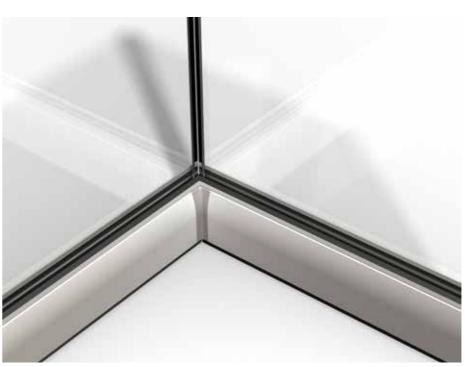

#### **ME.35**

Me35 is glass, transparency, brightness, lightness and opening: these are the main features of a partition wall suitable for the current trends in architectural design and interior design, which require large spaces for meeting and communication places without losing functionality and privacy. Me35 combines the transparency and elegance of glass with the practicality of the equipped partition wall. The design is minimalist. Although the peri- meter profile is of a reduced size, however Me35 accept a setting of 15 mm. for floors not homogeneous. The single glass is installed in a very easy, fast and in safe way; and after a quick adjustment, the installation is completed by a small covering profile fixed with a snap.