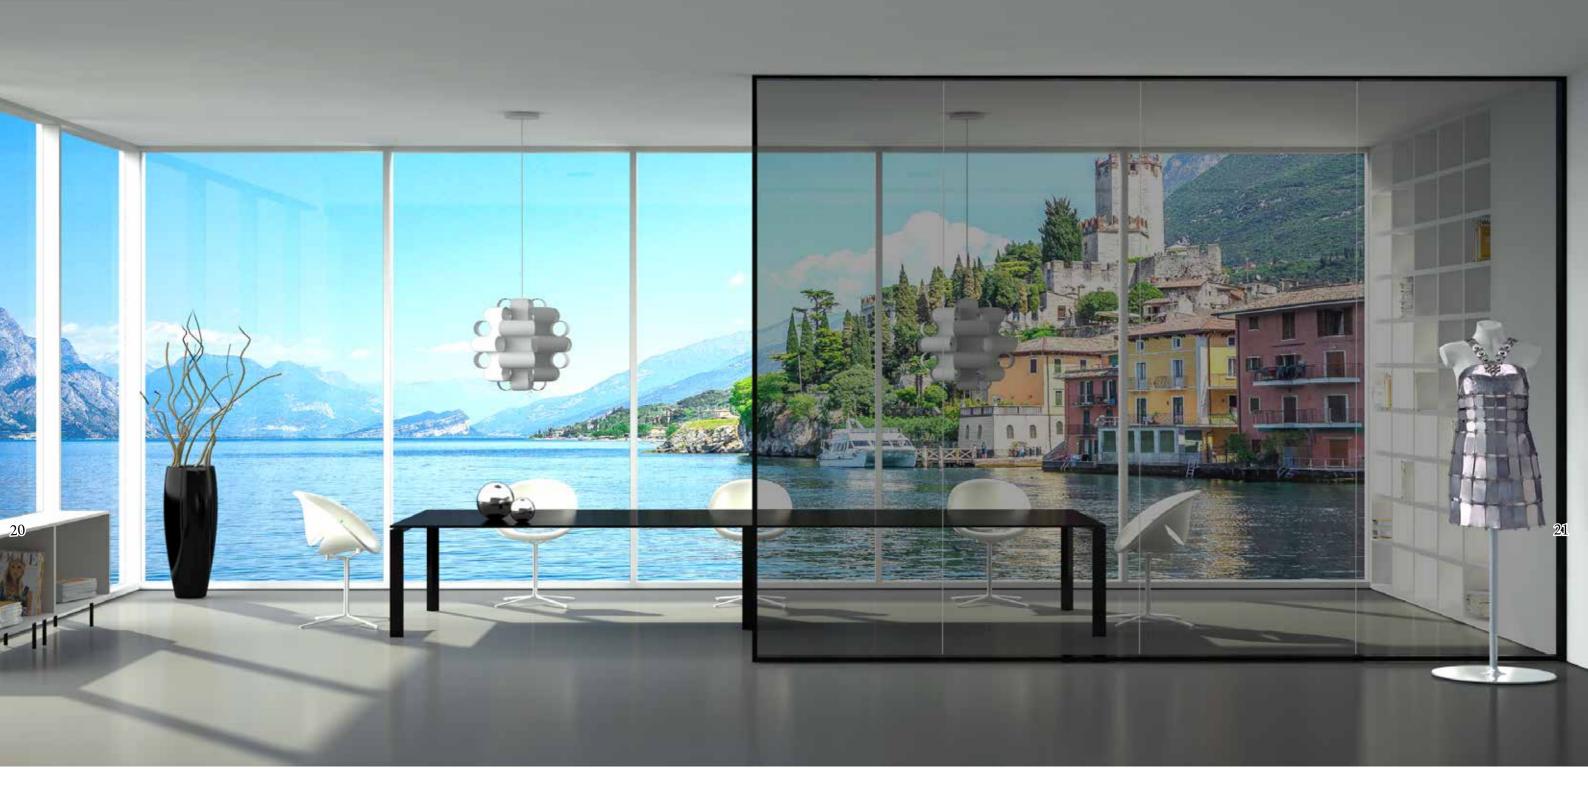

#### **ME.35**

Me35 is glass, transparency, brightness, lightness and opening: these are the main features of a partition wall suitable for the current trends in architectural design and interior design, which require large spaces for meeting and communication places without losing functionality and privacy. Me35 combines the transparency and elegance of glass with the practicality of the equipped partition wall. The design is minimalist. Although the peri- meter profile is of a reduced size, however Me35 accept a setting of 15 mm. for floors not homogeneous. The single glass is installed in a very easy, fast and in safe way; and after a quick adjustment, the installation is completed by a small covering profile fixed with a snap.