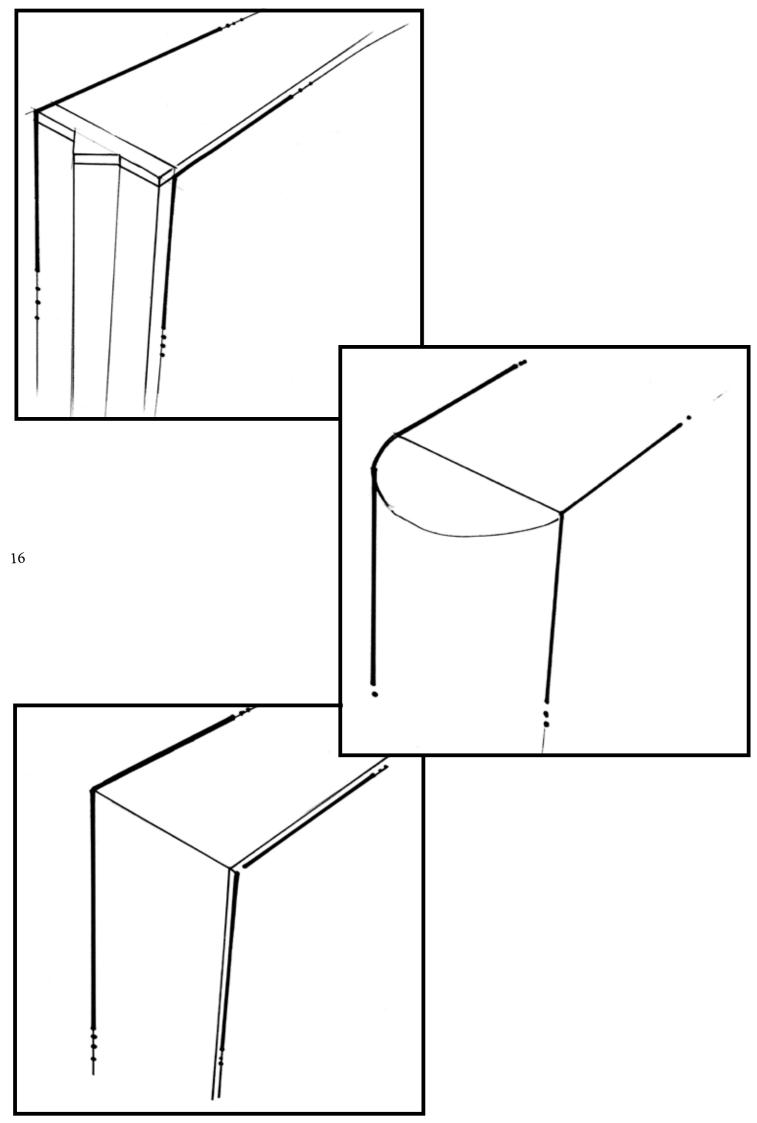

#### ME.OS

MeOs is the concept whereby privacy needs meets communication. MeOs is a self standing panel system characterized by continuously straight and corner lines, which can be easily combined and integrated with all MeWork products in creating open areas and comfortable workstations.

Configurable with many shapes and finishing, its innovative engineering systems allows for