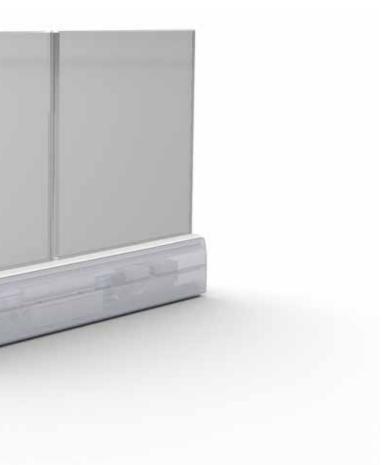

#### **ME.35**

Me35 is glass, transparency, brightness, lightness and opening: these are the main features of a partition wall suitable for the current trends in architectural design and interior design, which require large spaces for meeting and communication places without losing functionality and privacy. Me35 combines the transparency and elegance of glass with the practicality of the equipped partition wall. The design is minimalist. Although the peri- meter profile is of a reduced size, however Me35 accept a setting of 15 mm. for floors not homogeneous. The single glass is installed in a very easy, fast and in safe way; and after a quick adjustment, the installation is completed by a small covering profile fixed with a snap.