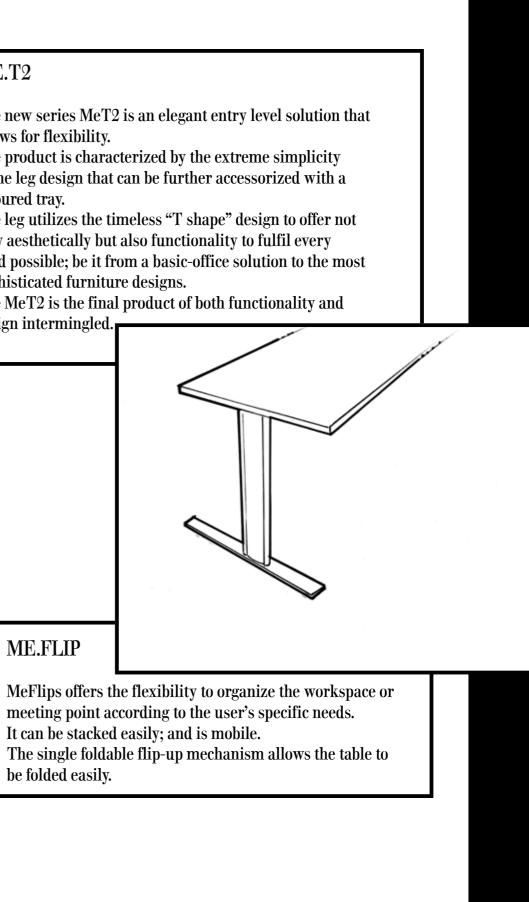

#### ME.T2

The new series MeT2 is an elegant entry level solution that allows for flexibility.

The product is characterized by the extreme simplicity of the leg design that can be further accessorized with a coloured tray.

The leg utilizes the timeless "T shape" design to offer not only aesthetically but also functionality to fulfil every need possible; be it from a basic-office solution to the most sophisticated furniture designs.

The MeT2 is the final product of both functionality and design intermingled.

#### ME.FLIP

meeting point according to the user's specific needs. It can be stacked easily; and is mobile. The single foldable flip-up mechanism allows the table to be folded easily.