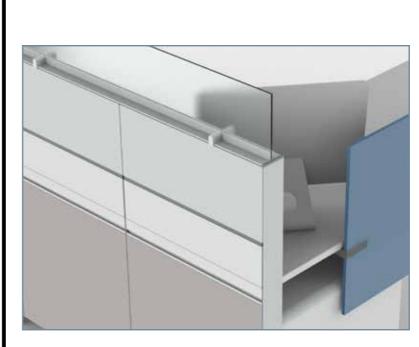

CUPS aka Control Unit Panel Systems is a link-hiding, multi tasking, fully accessorizable self standing panel system which allows users to integrate any sort of technological device or accessories.

 $\bigcirc$ 

27

The accessories can be placed both inside and outside, as well as all around the profile; which is developed precisely for this functionality. CUPS can also be configured linearly with connecting bases, to allow wiring to be distributed evenly and to remain hidden.

CUPS can also become a base for meeting tables or be an open meeting system by itself.

Its linear and monolithic design makes it one of the best options for multipurpose systems; due to its vast accommodating features, such as screen integrations.