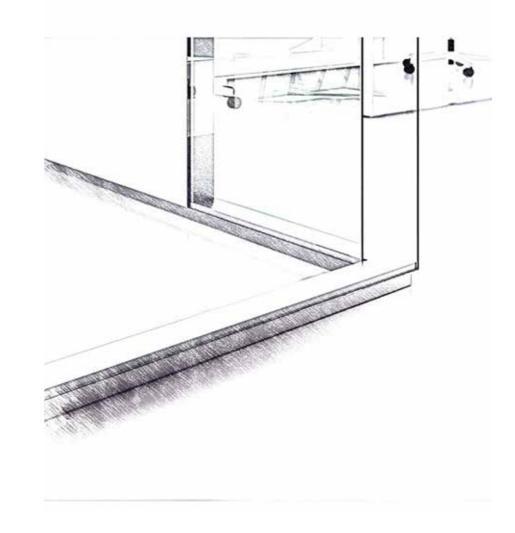

#### **ME.35**

Me35 is glass, transparency, brightness, lightness and opening: these are the main features of a partition wall suitable for the current trends in architectural design and interior design, which require large spaces for meeting and communication places without losing functionality and privacy. Me35 combines the transparency and elegance of glass with the practicality of the equipped partition wall. The design is minimalist. Although the peri- meter profile is of a reduced size, however Me35 accept a setting of 15 mm. for floors not homogeneous. The single glass is installed in a very easy, fast and in safe way; and after a quick adjustment, the installation is completed by a small covering profile fixed with a snap.