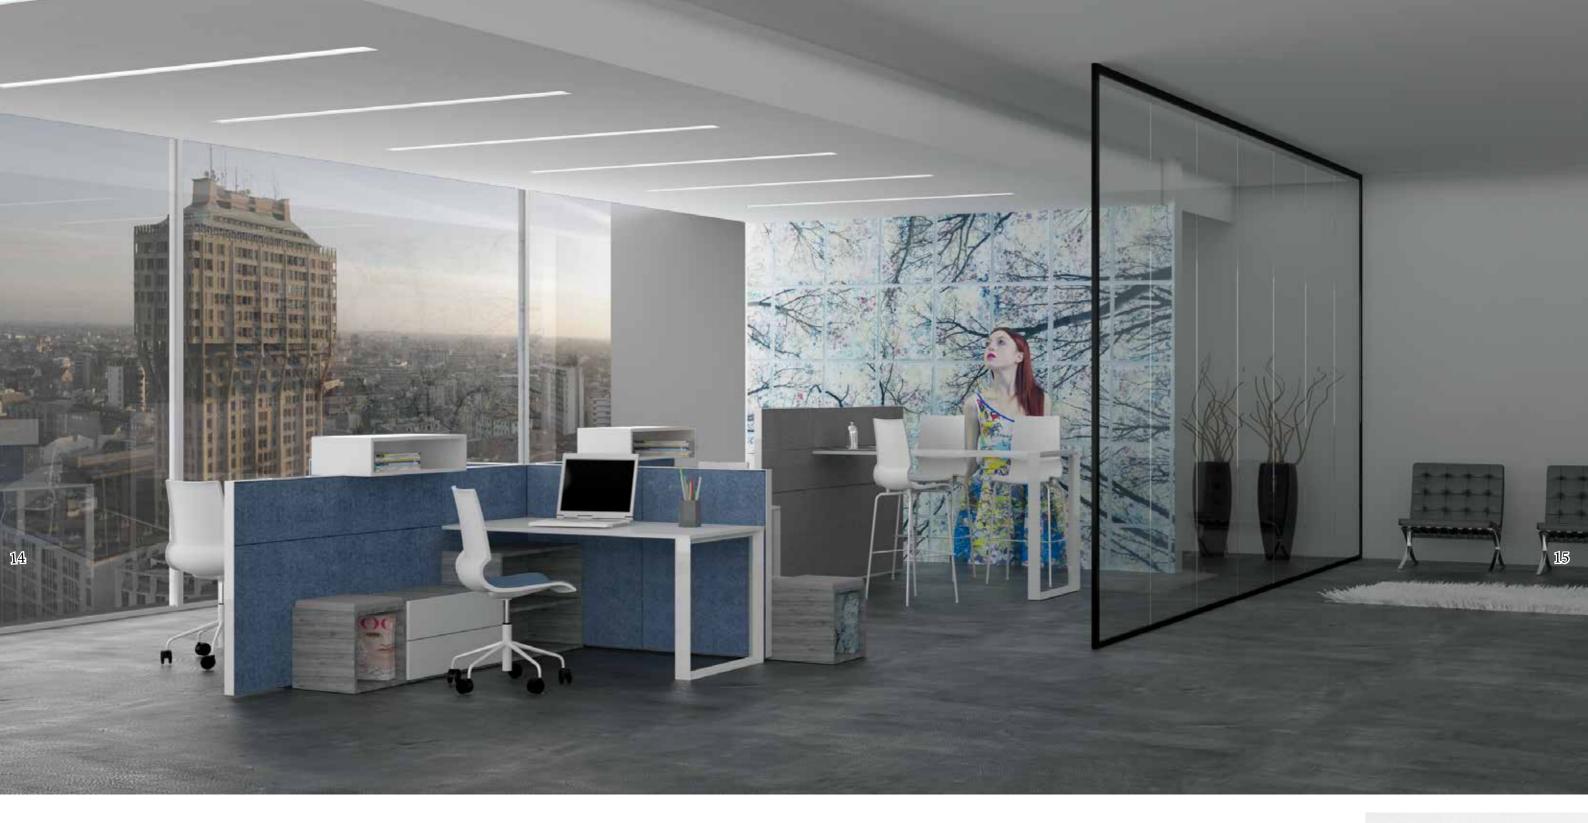

# PRODUCT /

*Chairs:* RICCIOLINA by Max Design Italy *Panel System:* ME.OS *Storage:* CHIC *Partition:* ME.35 *Desk System:* ME.DR

more levels to be added and elevated to deliver a dynamic and efficient solution for all evolving office spaces.

Me.Space panels and upholsteries are the finishing touches to be added onto the MeOs; and is available in many colors and materials to be personalized.

#### ME.OS

MeOs is the concept whereby privacy needs meets communication. MeOs is a self standing panel system characterized by continuously straight and corner lines, which can be easily combined and integrated with all MeWork products in creating open areas and comfortable workstations.

Configurable with many shapes and finishing, its innovative engineering systems allows for