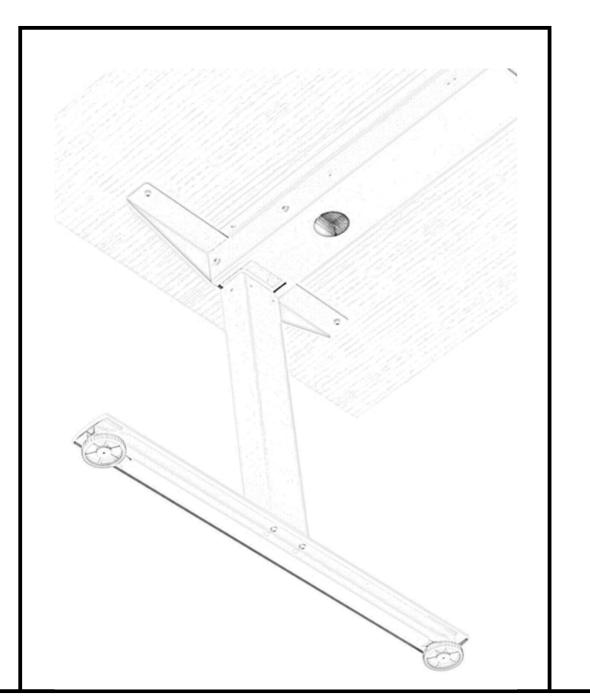

*Chairs:* STRATOS by Max Design Italy *Screen and Panel system*: Me.Space *Sofa Family :* LINKS *Storage*: CHICAGO *Control Unit System:* CUPS *Desk System:* ME.HA

Technology and the need for collaboration drive people to work anywhere, in a variety of postures. me.ha provide access to power and data within group and social spaces. Me.Ha height-adjustable tables and benching applications provide ergonomic solutions that give people the choice to sit or stand in various height and positions, as to guarantee the maximum comfort and flexibility during the whole working day.