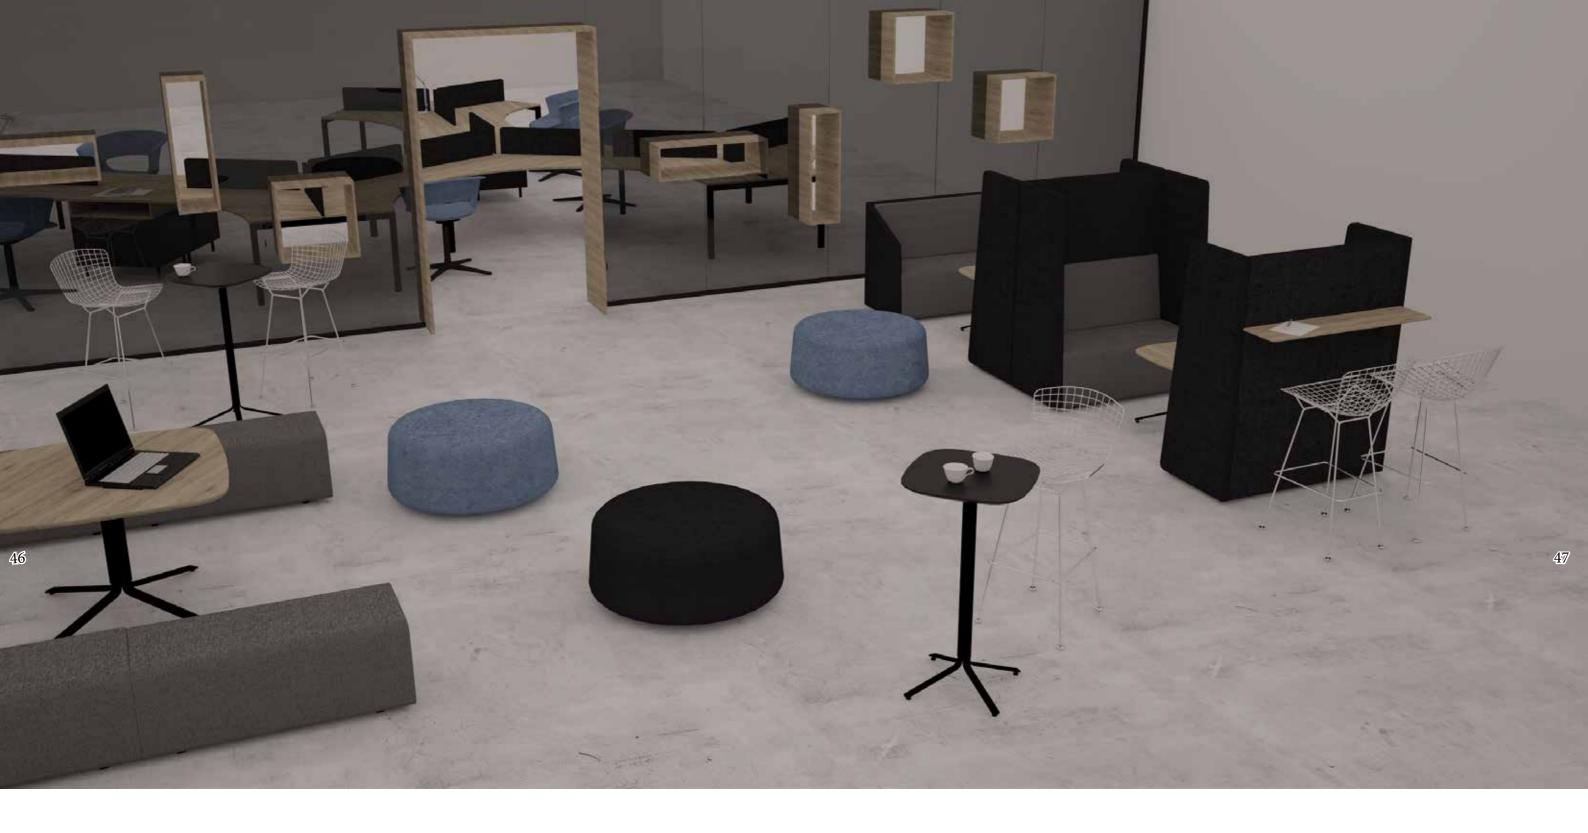

*Chairs:* STRATOS by Max Design Italy *Sofa Family :* LINKS *Partition:* ME.35 *Bar Stool/coffee table:* ME.RELAX

#### LINKS

Adapting to changing workstyles and shifting work postures from the conventional to the casual. The Links product line creates an innovative seating concept offering anywhere in your workspace while offering privacy, efficiency, and comfort. The entire collection can be endlessly reconfigured to meet the needs of your space. Links can integrate technology and furniture to bring people, space and information together for greater collaboration and productivity than ever before.