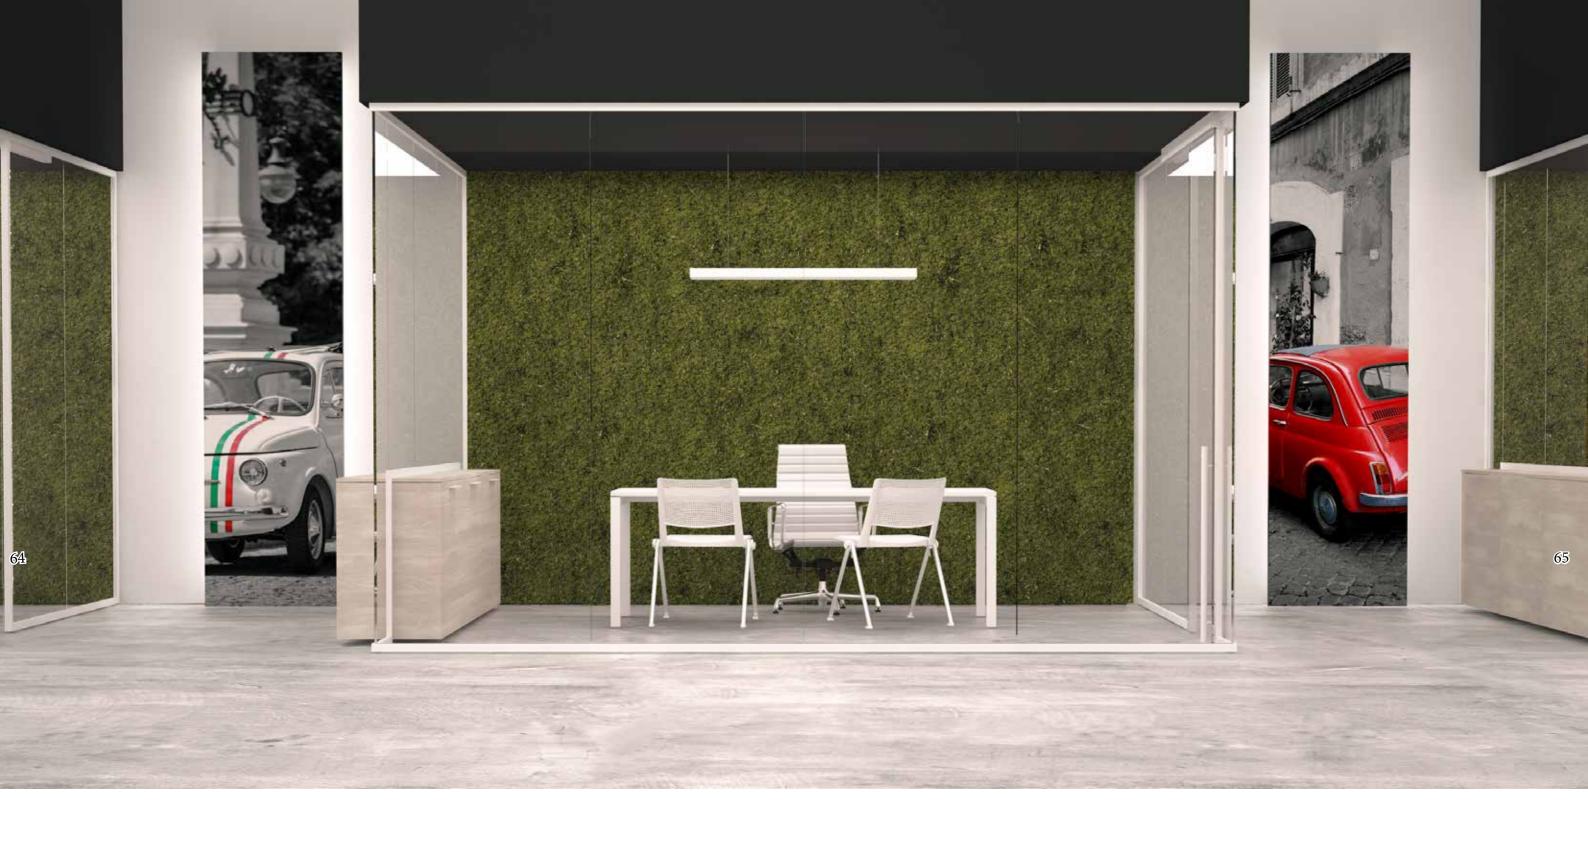

#### **ME.SWITCH**

Me.Switch is a system with a dynamic design that integrates the latest design trends.

It allows users to combine many surfaces, such as with a full metal cover. The Me.Switch is one of the latest products from the MeWork portfolio that has a fully interchangeable leg system; as such, it is suitable for both minimalistic managerial design and a luxury operative solutions as well as to be used in waiting areas.

Simple, functional and smart. With a construction inspired by modern architecture. Each element shares these simple lines. Coming together to improve functionality and productivity. Adaptable to any functional or space requirements or to any style of organization. Multiple options in design, materials, technology and finishes for the needs of the modern workplace.

ME.SWITCH offers a range of accessories and auxiliary surfaces so spaces can evolve and adapt with changing needs.

ME.SWITCH enhances collaboration, creativity and teamwork while offering options to ensure privacy and personalization of space.

Simplicity is the key. Simplicity based on strength, functionality and elegance. A table with strength and style. The sculptural system of tension rods and the structural profile provides a graceful rigidity. A table designed to take center stage.

ME.SWITCH defines the shape of the table -the heart- with a single line. A structural perimeter, light yet strong; simple and impactful.

*Control Unit System:* CUPS *Desk System:* ME.T2 - ME.FLIP