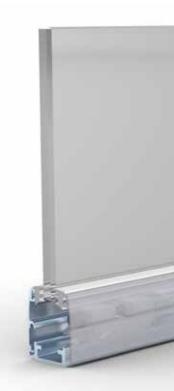

#### ME. AIR

Engineering, innovation and design are the characteristics of MeAir, which create private spaces without sacrificing transparency. Based on functionality MeAir's aluminum profiles allow to glass or solid panels and doors, to create a seamless, unobstructed floating enclosure.

The name Air is referred to it's final looking as all glass partition looks like be suspended in the air.

- Opposites that cannot exist.
- Attraction. •
- Complementarity. Strong visual impact

#### **ME.35**

Me35 is glass, transparency, brightness, lightness and opening: these are the main features of a partition wall suitable for the current trends in architectural design and interior design, which require large spaces for meeting and communication places without losing functionality and privacy. Me35 combines the transparency and elegance of glass with the practicality of the equipped partition wall. The design is minimalist. Although the peri- meter profile is of a reduced size, however Me35 accept a setting of 15 mm. for floors not homogeneous. The single glass is installed in a very easy, fast and in safe way; and after a quick adjustment, the installation is completed by a small covering profile fixed with a snap.