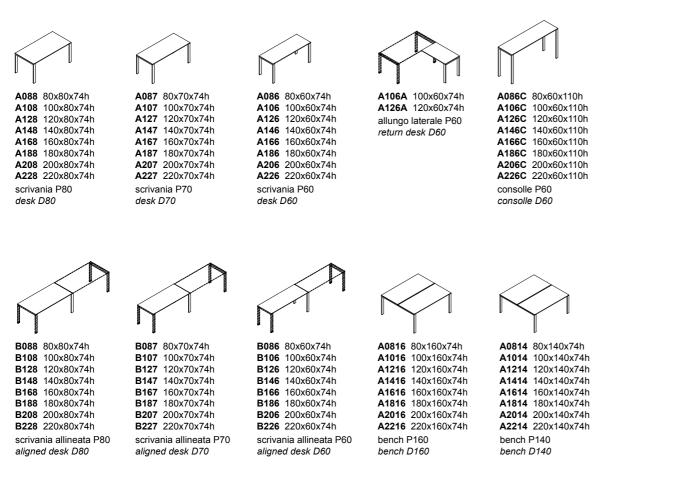

jo. MeSpace es un sistema auto soportado caracterizado por sus continuas líneas y esquinas que pueden ser combinados fácilmente con todos los productos de MeWork, utilizándose, en su versión más básica como un panel de recato.

Los paneles son combinables linealmente y creando esquinas de 90 grados, son ideales para garantizar la privacidad requerida para muchos tipos de áreas (bancos, aeropuertos, espacios públicos, centros comerciales, hoteles, etc.). Su fácil ensamble y su diseño caracterizado por un perfil perimetral de aluminio, lo hace fácil y práctico para personalizar una amplia variedad de configuraciones para cualquier requerimiento.











*Chairs:* FLASH by Cerantola Italy Storage: CHIC *PanelSystem:* ME.OS *Desk System:* ME.HA











modulistica scrivanie desks forms



94

A0812 80x120x74h A1012 100x120x74h A1212 120x120x74h A1412 140x120x74h A1612 160x120x74h A1812 180x120x74h A2012 200x120x74h A2212 220x120x74h bench P120 bench D120

B0816 80x160x74h B1016 100x160x74h B1216 120x160x74h B1416 140x160x74h B1616 160x160x74h B1816 180x160x74h B2016 200x160x74h B2216 220x160x74h bench allineato P160

aligned bench D160



B1414 140x140x74h

B1614 160x140x74h

B1814 180x140x74h

B2014 200x140x74h

B2214 220x140x74h

bench allineato P140

aligned bench D140

B0812 80x120x74h B1012 100x120x74h B1212 120x120x74h B1412 140x120x74h B1612 160x120x74h B1812 180x120x74h B2012 200x120x74h B2212 220x120x74h bench allineato P120 aligned bench D120



T126 120+120x60x74h T147 140+140x70x74h trifoglio clover

modulistica tavoli riunione meeting tables forms

C1816 180x