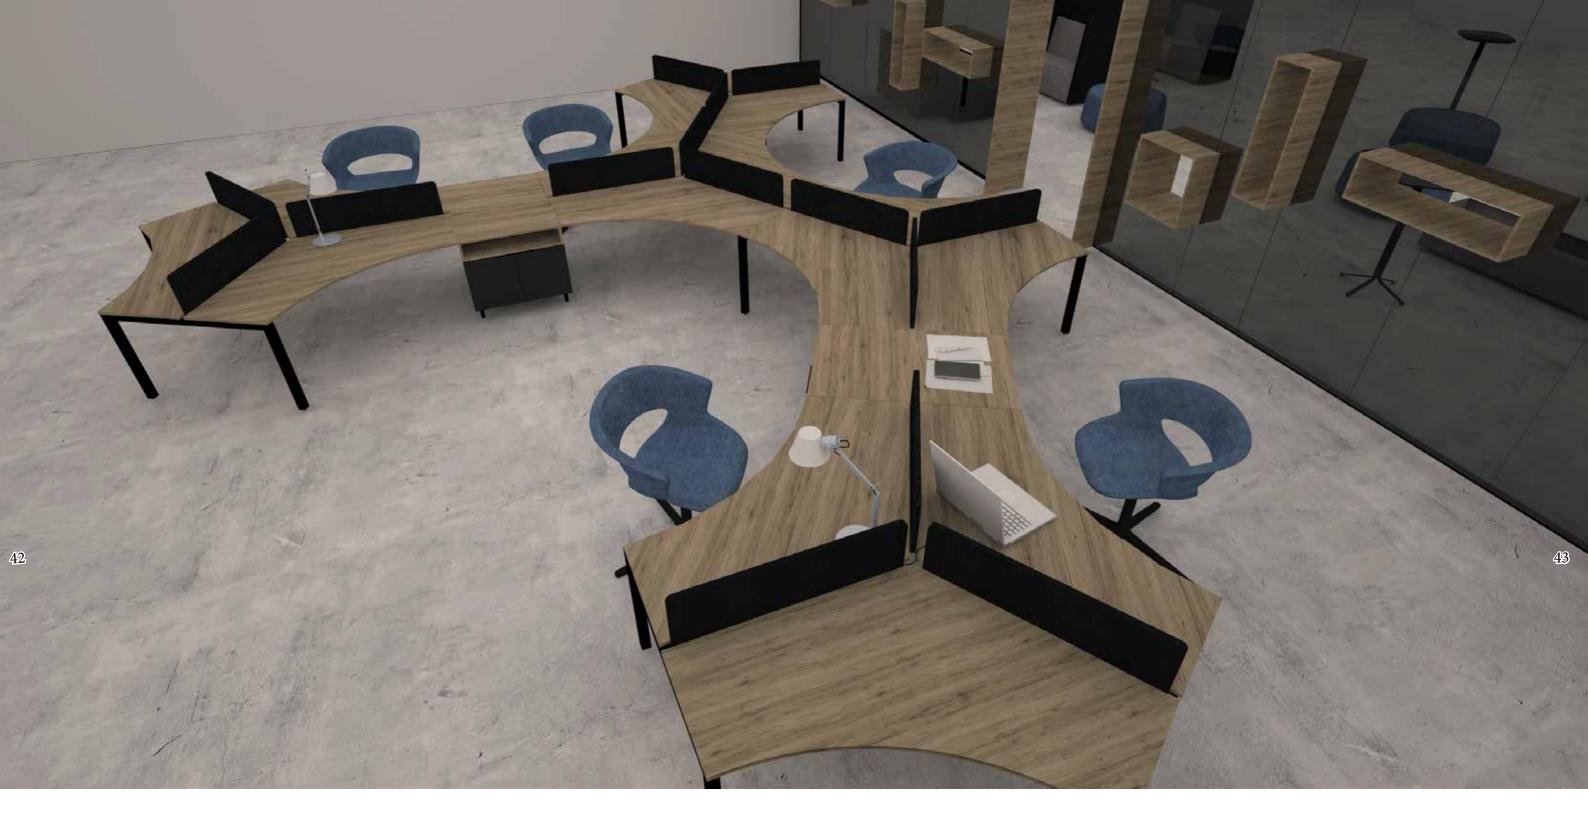

When furniture design meets fashion trends...

*Chairs: ZED* by Max Design Italy *Partition:* ME.35 *Desk System:* ME.SQUARE

#### **ME.SQUARE**

44

MeSquare is the operative office collection dedicated for a minimalistic design, featuring a square tube.

A light structure with thin and strong surfaces is a good solution to maintain the functionality and durability of the product. MeSquare can be integrated with any storage and cabling solutions. The solid and strong structure makes it the ideal product for benching and meeting table solutions.