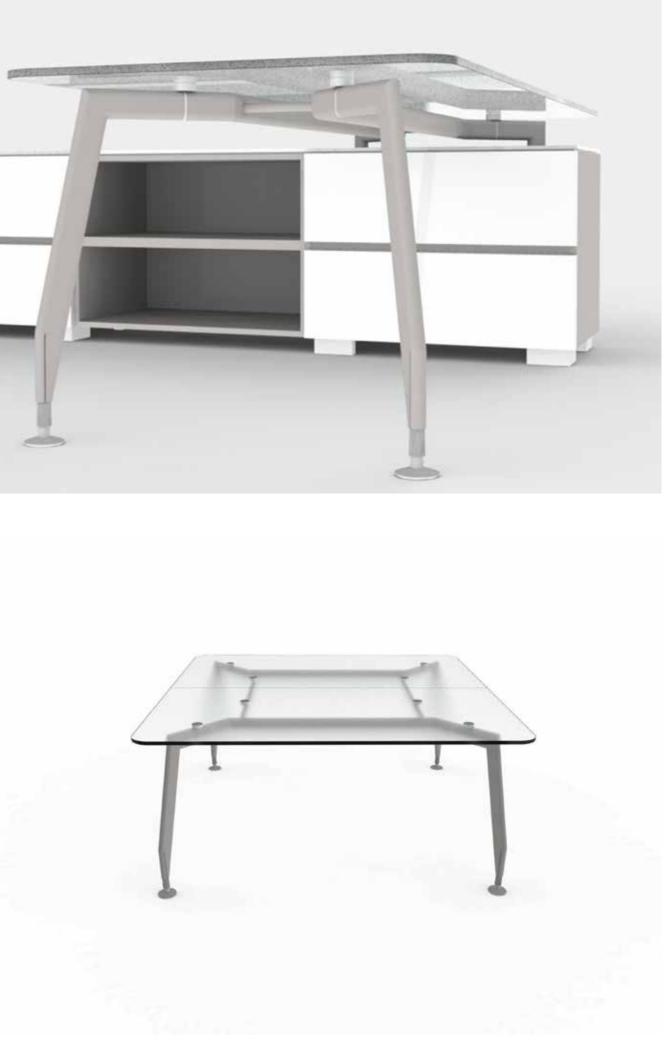

#### ME.RET

MeRet is a full system that integrates coherence and functionality in operative and formal open spaces, making them elegant and efficient. The minimal design is founded on the monolithic side of the rectangle section, to ensure that the product is compact and light in every aspect. Highly customizable, with different layouts and color combinations allows for the work-spaces to be functional and adaptable to different uses; from single desk to a group working layout with multiple desk. The MeRet is a modular and efficient system composed of simple elements useful in creating multiple and complex working stations.

The MeRet can also be used in multiple other combinations provided by MeWorks for a truly personalized workspace. This ideally also allows for efficient space organization to ensure that every inch of space is being utilized.

The product also allows for full customization in sizes to meet the needs of clients.

*Chairs:* STRATOS by Max Design Italy - X3 by Max Design Italy *Panel System:* ME.OS *Storage:* STYLE *Control Unit System:* CUPS *Desk System:* ME.HA