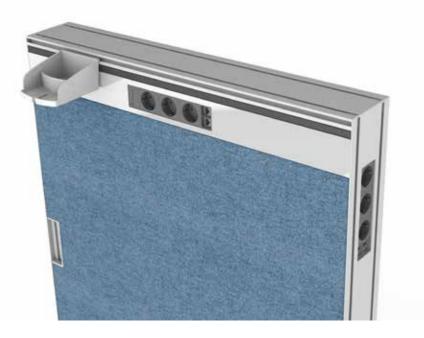

CUPS aka Control Unit Panel Systems is a link-hiding, multi tasking, fully accessorizable self standing panel system which allows users to integrate any sort of technological device or accessories.

 $\bigcirc$ 

27

The accessories can be placed both inside and outside, as well as all around the profile; which is developed precisely for this functionality. CUPS can also be configured linearly with connecting bases, to allow wiring to be distributed evenly and to remain hidden.

CUPS can also become a base for meeting tables or be an open meeting system by itself.

Its linear and monolithic design makes it one of the best options for multipurpose systems; due to its vast accommodating features, such as screen integrations.