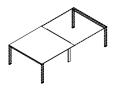

### What is common between fashion and furniture design?...

These are the two key sectors of creativity that had been the influence of one another since the beginning for both trends and styles.

*Chairs:* SO HAPPY by Max Design Italy *Storage:* BASIC *Partition:* ME.35 *Desk System:* ME.RET

#### ME.RET

MeRet is a full system that integrates coherence and functionality in operative and formal open spaces, making them elegant and efficient. The minimal design is founded on the monolithic side of the rectangle section, to ensure that the product is compact and light in every aspect. Highly customizable, with different layouts and color combinations allows for the work-spaces to be functional and adaptable to different uses; from single desk to a group working layout with multiple desk. The MeRet is a modular and efficient system composed of simple elements useful in creating multiple and complex working stations.