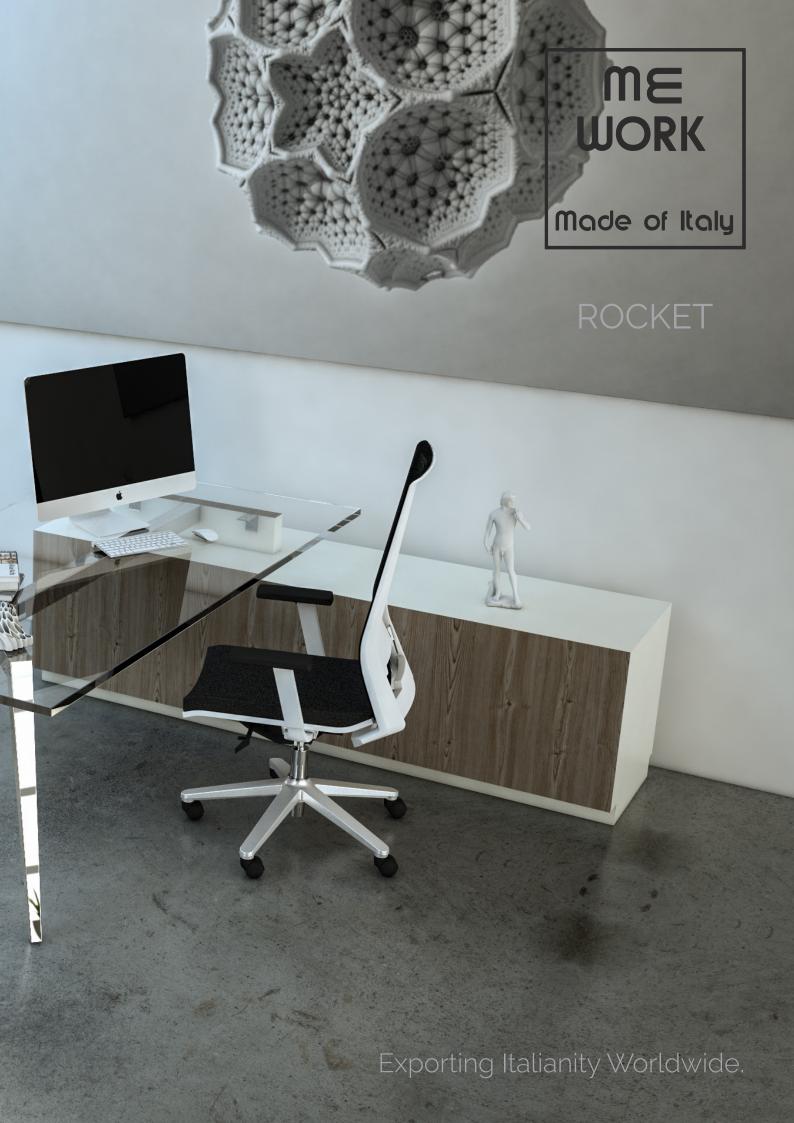

# ROCKET

ROCKET IS THE EXECUTIVE OFFICE COLLECTION DEDICATED FOR A MINIMALISTIC DESIGN.

A LIGHT STRUCTURE WITH THIN AND STRONG SURFACES IS A GOOD SOLUTION TO MAINTAIN FUNCTIONALITY AND DURABILITY OF THE PRODUCT.

ROCKET CAN BE INTEGRATED WITH ANY STORAGE AND CABLING SOLUTIONS.

THE SOLID AND STRONG STRUCTURE MAKES IT THE IDEAL PRODUCT FOR BENCHING AND MEETING TABLE SOLUTIONS.

www.mework-office.com

1