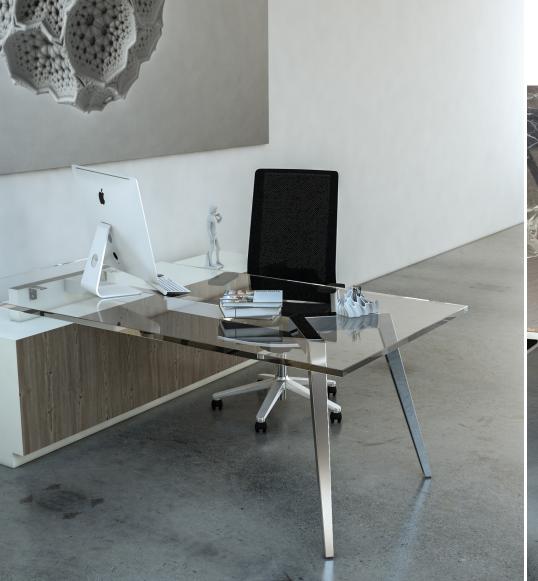

# ROCKET

ROCKET IS THE EXECUTIVE OFFICE COLLECTION DEDICATED FOR A MINIMALISTIC DESIGN.

A LIGHT STRUCTURE WITH THIN AND STRONG SURFACES IS A GOOD SOLUTION TO MAINTAIN FUNCTIONALITY AND DURABILITY OF THE PRODUCT.

ROCKET CAN BE INTEGRATED WITH ANY STORAGE AND CABLING SOLUTIONS.

THE SOLID AND STRONG STRUCTURE MAKES IT THE IDEAL PRODUCT FOR BENCHING AND MEETING TABLE SOLUTIONS.

www.mework-office.com

1