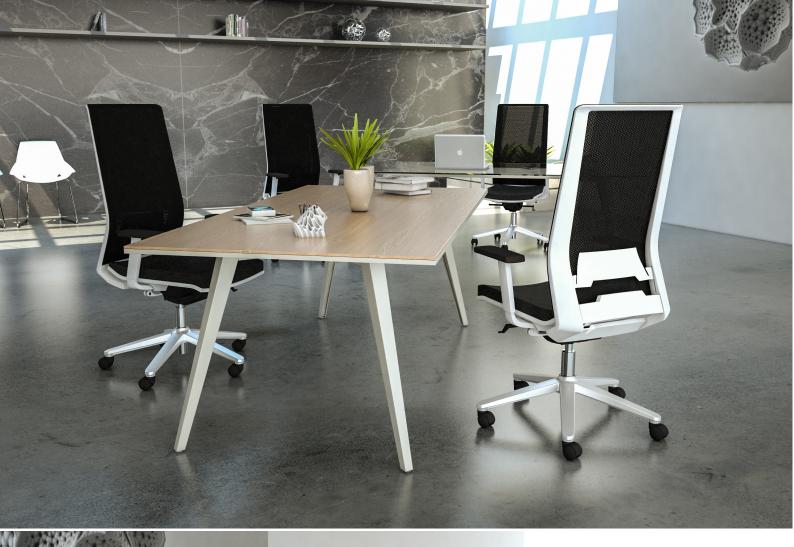

# ROCKET

ROCKET IS THE EXECUTIVE OFFICE COLLECTION DEDICATED FOR A MINIMALISTIC DESIGN.

A LIGHT STRUCTURE WITH THIN AND STRONG SURFACES IS A GOOD SOLUTION TO MAINTAIN FUNCTIONALITY AND DURABILITY OF THE PRODUCT.

ROCKET CAN BE INTEGRATED WITH ANY STORAGE AND CABLING SOLUTIONS.

THE SOLID AND STRONG STRUCTURE MAKES IT THE IDEAL PRODUCT FOR BENCHING AND MEETING TABLE SOLUTIONS.

www.mework-office.com

1