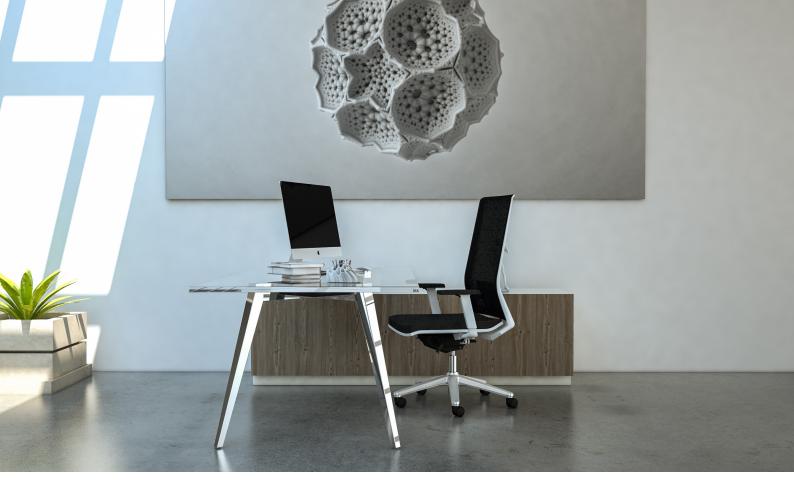

# ROCKET

ROCKET IS THE EXECUTIVE OFFICE COLLECTION DEDICATED FOR A MINIMALISTIC DESIGN.

A LIGHT STRUCTURE WITH THIN AND STRONG SURFACES IS A GOOD SOLUTION TO MAINTAIN FUNCTIONALITY AND DURABILITY OF THE PRODUCT.

ROCKET CAN BE INTEGRATED WITH ANY STORAGE AND CABLING SOLUTIONS.

THE SOLID AND STRONG STRUCTURE MAKES IT THE IDEAL PRODUCT FOR BENCHING AND MEETING TABLE SOLUTIONS.

www.mework-office.com

1