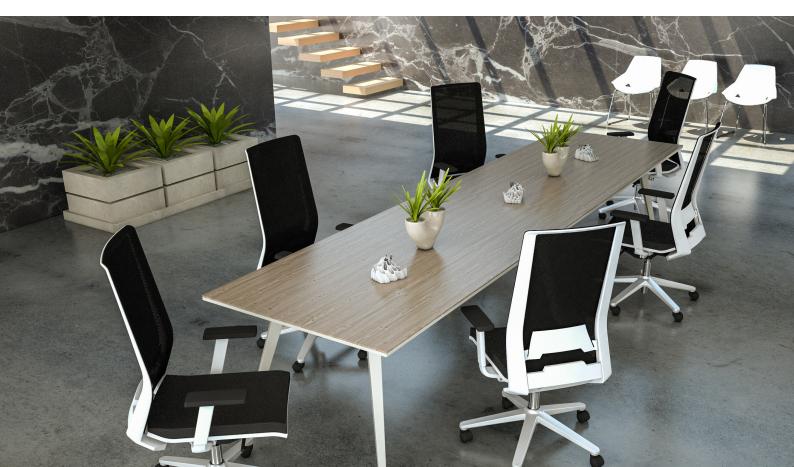

ROCKET CAN BE INTEGRATED WITH ANY STORAGE AND CABLING SOLUTIONS.

THE SOLID AND STRONG STRUCTURE MAKES IT THE IDEAL PRODUCT FOR BENCHING AND MEETING TABLE SOLUTIONS.

www.mework-office.com

1