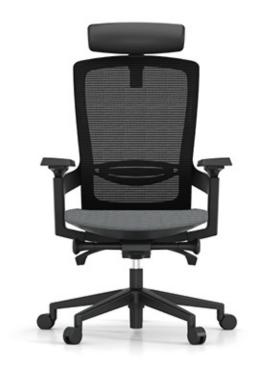

And, REGINA is GREENGUARD® certified. The REGINA seating family is sure to support your sustainability strategies and may contribute toward LEED® credits.

base: chromed or PC metal
coque: PA grey/PA black
mesh: black/grey
upholstery: fabric - black/grey/green
family: tasks/managerial chairs
maximum weight: 190 Kg
seat depth: 420 mm
seat height: 420 - 510 mm