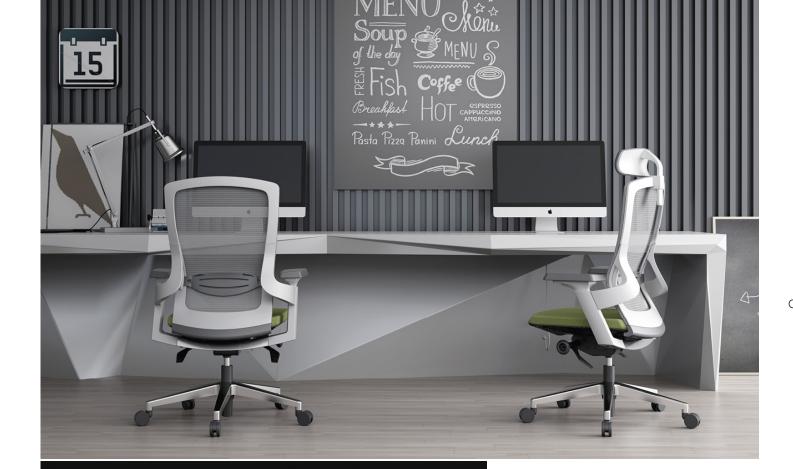

# PERFORMANCE

With models and options to support a variety of tasks and collaborative needs,

REGINA works to bring consistency throughout an organization.

Featuring chairs
perfect for corner offices,
conferencing, cafeterias,
medical centers, classrooms —
and all points in between — Very
operates in a wide range of environments.