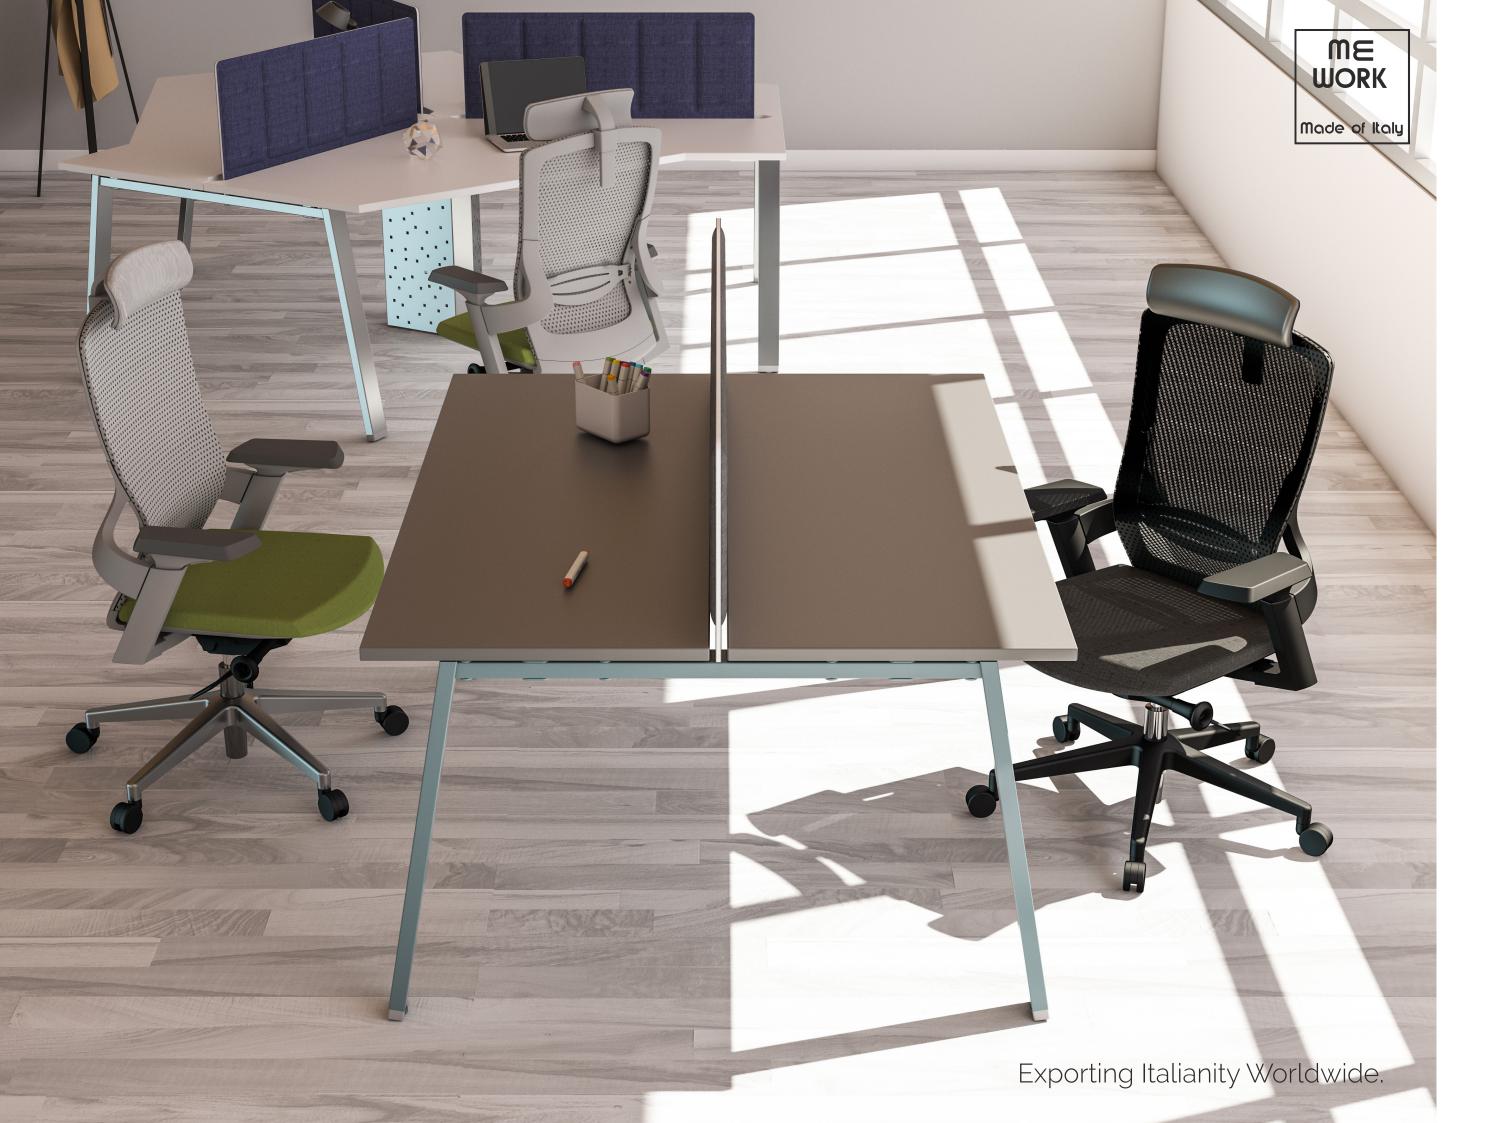

consistency throughout an organization.

Featuring chairs
perfect for corner offices,
conferencing, cafeterias,
medical centers, classrooms —
and all points in between — Very
operates in a wide range of environments.



REGINA seating is easy on the environment - it's BIFMA level 3 certified.

The family includes up to 65% recycled content and is up to 98% recyclable.

REGINA seating can be disassembled and sorted for recycling.

And, REGINA is GREENGUARD® certified. The REGINA seating family is sure to support your sustainability strategies and may contribute toward LEED® credits.





base: chromed or PC metal
coque: PA grey/PA black
mesh: black/grey
upholstery: fabric - black/grey/green
family: tasks/managerial chairs
maximum weight: 190 Kg
seat depth: 420 mm
seat height: 420 - 510 mm





Made of Italy

Exporting Italianity Worldwide.

## www.mework-office.com

ITALY Via dell' Artigianato 68, 40050 Calderino di Monte San Pietro (BO), Italy www.mework-office.com | info@mework-office.com

OMAN Al Khuwair Business Center P.O. Box 638 Muscat, Oman info@mework-office.com

MALAYSIA No. 22225, Jalan Bukit Kemuning Batu 7, Bukit Kemuning, Selangor, 40460 Shah Alam, Malaysia kenli.mun@mework-office.com | info@mework-office.com

MEXICO Bernardo Reyes 5620 Col. Ferrocarrilera Monterrey, Nuevo Leon 64250, Mexico jorge.rodriguez@mework-office.com | info@mework-office.com

### AUSTRALIA

97 Greville street, Chatswood NSW 2067, Australia peter.mccutcheon@mework-office.com | info@mework-office.com