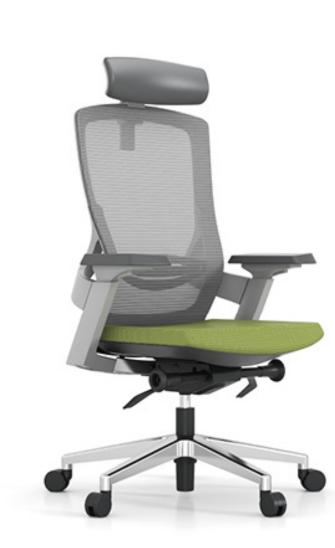

And, REGINA is GREENGUARD® certified. The REGINA seating family is sure to support your sustainability strategies and may contribute toward LEED® credits.

base: chromed or PC metal
coque: PA grey/PA black
mesh: black/grey
upholstery: fabric - black/grey/green
family: tasks/managerial chairs
maximum weight: 190 Kg
seat depth: 420 mm
seat height: 420 - 510 mm